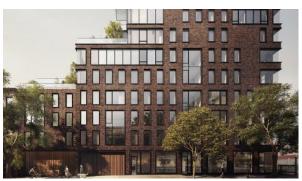

# 561 PACIFIC

\$ 2 300 000

### **PARAMETERS**

City New York
District Brooklyn
Type Development
Rooms Array
To sea 2500 m
Completion date quarter, 2020





#### PROPERTY FEATURES

### **LOCATION**

Close to the bus stop

Close to shopping malls

Close to schools

· Close to the kindergarten

Prestigious district

Great location

Beautiful view

#### **FEATURES**

Roof terrace

Luxury real estate

#### **INDOOR FACILITIES**

Children's playroom

Area for keeping strollers and • Fitness room bicycles on every floor

#### **OUTDOOR FEATURES**

Transport accessibility

Social and commercial facilities
 Pets allowed

Car park

Garden



## PHOTO GALLERY