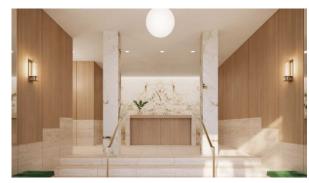

#### **FEATURES**

- Double glazed windows and balcony doors
   Wooden windows with double Ceiling from 3 m
   Heated towel rail glazing
- Shower cabin in bathrooms
   Bathroom furniture
   Fitted sanitary ware
   Terrace
- Terrace on the roof with barbecue area and sun loungers
   Dishwasher Built-in kitchen
- Bathroom Furniture Dressing room Built-in closet Parquet
- Marble flooring
   Floor heating in bathrooms