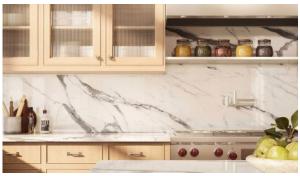

#### **FEATURES**

- Double glazed windows and balcony doors
   Wooden windows with double Ceiling from 3 m
   Heated towel rail glazing
- Shower cabin in bathrooms
   Bathroom furniture
   Fitted sanitary ware
   Terrace
- Terrace on the roof with barbecue area and sun loungers
   Dishwasher Built-in kitchen
- Bathroom Furniture Dressing room Built-in closet Parquet
- Marble flooring
   Floor heating in bathrooms