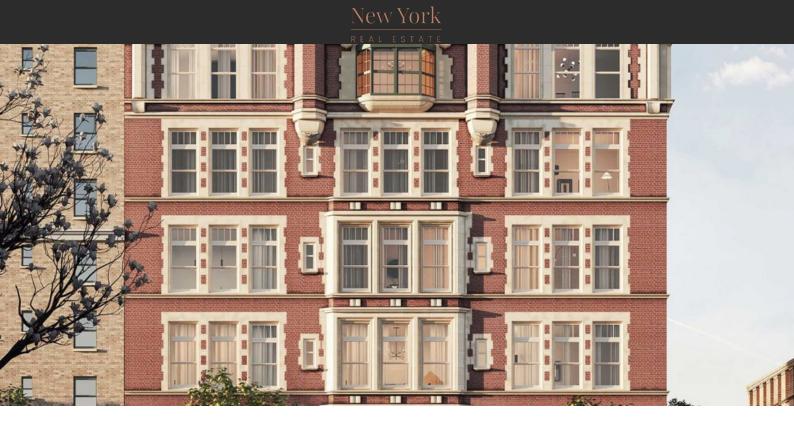

# 555 WEST END AVE

\$ 8 800 000 - 42 000 000

#### **FEATURES**

- Double glazed windows and balcony doors
   Wooden windows with double Ceiling from 3 m
   Heated towel rail glazing
- Shower cabin in bathrooms
   Bathroom furniture
   Fitted sanitary ware
   Terrace
- Terrace on the roof with barbecue area and sun loungers
   Dishwasher Built-in kitchen
- Bathroom Furniture Dressing room Built-in closet Parquet
- Marble flooring
   Floor heating in bathrooms