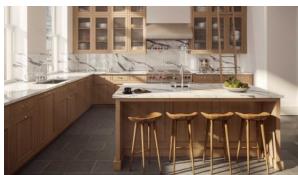

#### **FEATURES**

- Double glazed windows and balcony doors
   Wooden windows with double Ceiling from 3 m
   Heated towel rail glazing
- Shower cabin in bathrooms
   Bathroom furniture
   Fitted sanitary ware
   Terrace
- Terrace on the roof with barbecue area and sun loungers
   Dishwasher Built-in kitchen
- Bathroom Furniture Dressing room Built-in closet Parquet
- Marble flooring
   Floor heating in bathrooms