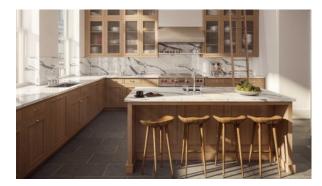

#### **FEATURES**

- Double glazed windows and balcony doors
   Wooden windows with double Ceiling from 3.5 m
   Heated towel rail glazing
- Shower cabin in bathrooms
   Bathroom furniture
   Fitted sanitary ware
   Several bathrooms
- Terrace
   Terrace on the roof with barbecue area and sun
   Fridge
   Dishwasher
- Built-in kitchen
   Bathroom Furniture
   Dressing room
   Built-in closet
- Parquet
   Marble flooring
   Floor heating in bathrooms
   American kitchen
- Open-plan kitchen
   Utility room