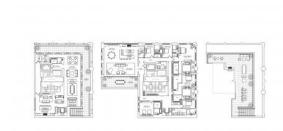

### **PARAMETERS**

City New York
District Upper West Side
Type Penthouse
Development 555 WEST END AVE
Floor plan 555 WEST END AVE
783SQM

Living space 783 m<sup>2</sup>