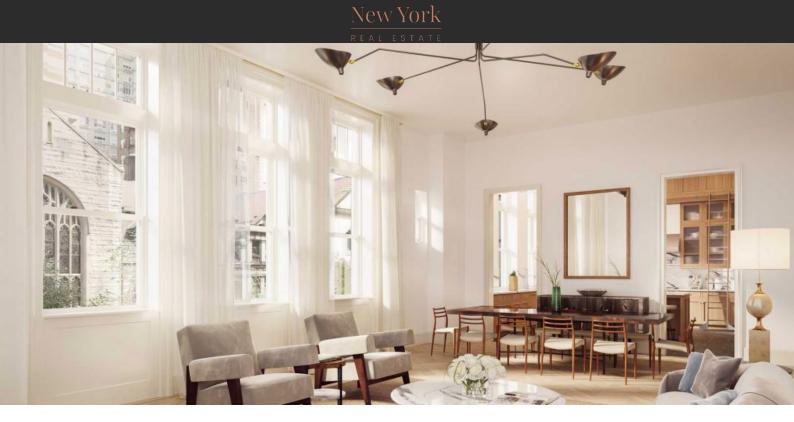

# PENTHOUSE IN UPPER WEST SIDE, NEW YORK, USA, 6 BEDROOMS, 783 SQ.M. NO. 36419

\$ 42 000 000

### **PARAMETERS**

City New York
District Upper West Side
Type Penthouse
Development 555 WEST END AVE
Floor plan 555 WEST END AVE
783SQM

Living space 783 m<sup>2</sup>

#### **FEATURES**

- Double glazed windows and balcony doors
   Wooden windows with double Ceiling from 3.5 m
   Heated towel rail glazing
- Shower cabin in bathrooms
   Bathroom furniture
   Fitted sanitary ware
   Several bathrooms
- Terrace
   Terrace on the roof with barbecue area and sun
   Fridge
   Dishwasher
- Built-in kitchen
   Bathroom Furniture
   Dressing room
   Built-in closet
- Parquet
   Marble flooring
   Floor heating in bathrooms
   American kitchen
- Open-plan kitchen
   Utility room