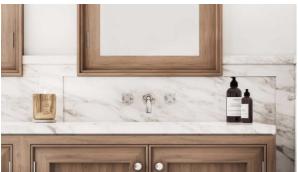

#### **FEATURES**

- Double glazed windows and balcony doors
   Wooden windows with double Ceiling from 3.5 m
   Heated towel rail glazing
- Shower cabin in bathrooms
   Bathroom furniture
   Fitted sanitary ware
   Several bathrooms
- Terrace
   Terrace on the roof with barbecue area and sun
   Fridge
   Dishwasher
- Built-in kitchen
   Bathroom Furniture
   Dressing room
   Built-in closet
- Parquet
   Marble flooring
   Floor heating in bathrooms
   American kitchen
- Open-plan kitchen
   Utility room