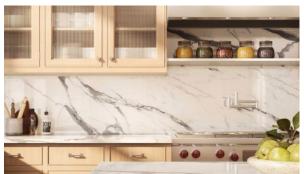

#### **FEATURES**

- Double glazed windows and balcony doors
   Wooden windows with double Ceiling from 3.5 m
   Heated towel rail glazing
- Shower cabin in bathrooms
   Bathroom furniture
   Fitted sanitary ware
   Several bathrooms
- Terrace
   Terrace on the roof with barbecue area and sun
   Fridge
   Dishwasher
- Built-in kitchen
   Bathroom Furniture
   Dressing room
   Built-in closet
- Parquet
   Marble flooring
   Floor heating in bathrooms
   American kitchen
- Open-plan kitchen
   Utility room