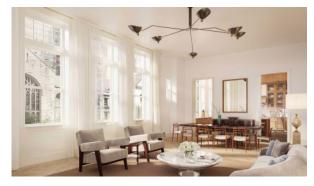

alcony doors
   Wooden windows with double balcony double balcony doors
   Ceiling from 3 m balcony from 3 m balcony doors
- Shower cabin in bathrooms
   Bathroom furniture
   Fitted sanitary ware
   Several bathrooms
- Terrace
   Terrace on the roof with roof with barbecue area and sun loungers
- Built-in kitchen
   Bathroom Furniture
   Dressing room
   Built-in closet
- Parquet
   Marble flooring
   Floor heating in bathrooms
   American kitchen
- · Utility room

#### **INDOOR FACILITIES**

- Bar
   Area for keeping strollers and
   Billiard table
   Recreation room bicycles on every floor
- Fitness room
   Pilates and yoga room
   Elevator

#### **OUTDOOR FEATURES**

- Transport accessibility
   Pets allowed
   Concierge
   Benches
- Well-developed facilities

# PHOTO GALLERY