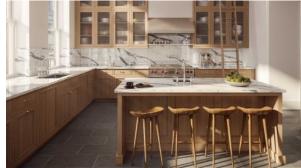

and balcony doors
   Wooden windows with double balcony double balcony doors
   Ceiling from 3 m balcony from 3 m balcony doors
- Shower cabin in bathrooms
   Bathroom furniture
   Fitted sanitary ware
   Several bathrooms
- Terrace
   Terrace on the roof with roof with barbecue area and sun loungers
- Built-in kitchen
   Bathroom Furniture
   Dressing room
   Built-in closet
- Parquet
   Marble flooring
   Floor heating in bathrooms
   American kitchen
- · Utility room

#### **INDOOR FACILITIES**

- Bar
   Area for keeping strollers and
   Billiard table
   Recreation room bicycles on every floor
- Fitness room
   Pilates and yoga room
   Elevator

#### **OUTDOOR FEATURES**

- Transport accessibility
   Pets allowed
   Concierge
   Benches
- Well-developed facilities

# PHOTO GALLERY