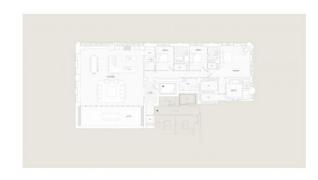

### **PARAMETERS**

City New York
District Upper West Side
Type Penthouse
Development 555 WEST END AVE
Floor plan 555 WEST END AVE
318SQM

Living space 318 m<sup>2</sup>