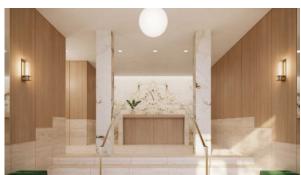

promenade
   Beautiful view

#### **FEATURES**

- Double glazed windows and balcony doors
   Wooden windows with double Ceiling from 3 m Heated towel rail glazing
- Shower cabin in bathrooms
   Bathroom furniture
   Fitted sanitary ware
   Full bathroom
- Several bathrooms
   Terrace
   Fridge
   Dishwasher
- Built-in kitchen
   Bathroom Furniture
   Built-in closet
   Parquet
- Marble flooring
   Floor heating in bathrooms
   American kitchen
   Utility room

#### **INDOOR FACILITIES**

- Bar
   Area for keeping strollers and bicycles on every floor
   Billiard table
   Recreation room
- Fitness room
   Pilates and yoga room
   Elevator

#### **OUTDOOR FEATURES**

- Transport accessibility
   Pets allowed
   Concierge
   Benches
- Well-developed facilities



# PHOTO GALLERY