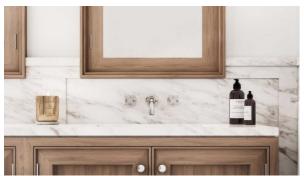

#### **FEATURES**

- Double glazed windows and balcony doors
   Wooden windows with double Ceiling from 3 m Heated towel rail glazing
- Shower cabin in bathrooms
   Bathroom furniture
   Fitted sanitary ware
   Full bathroom
- Several bathrooms
   Terrace
   Fridge
   Dishwasher
- Built-in kitchen
   Bathroom Furniture
   Built-in closet
   Parquet
- Marble flooring
   Floor heating in bathrooms
   American kitchen
   Utility room