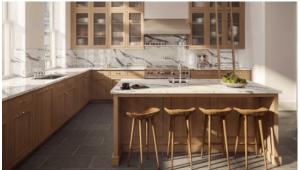

#### **FEATURES**

- Double glazed windows and balcony doors
   Wooden windows with double Ceiling from 3 m Heated towel rail glazing
- Shower cabin in bathrooms
   Bathroom furniture
   Fitted sanitary ware
   Full bathroom
- Several bathrooms
   Terrace
   Fridge
   Dishwasher
- Built-in kitchen
   Bathroom Furniture
   Built-in closet
   Parquet
- Marble flooring
   Floor heating in bathrooms
   American kitchen
   Utility room