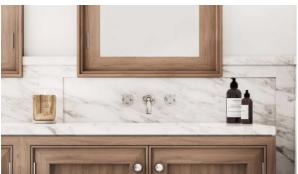

#### **FEATURES**

- Double glazed windows and balcony doors
  Wooden windows with double balcony doors
  Ceiling from 3 m
  Heated towel rail
- Shower cabin in bathrooms
  Bathroom furniture
  Fitted sanitary ware
  Several bathrooms
- Fridge
  Dishwasher
  Built-in kitchen
  Bathroom Furniture
- Built-in closet
  Parquet
  Marble flooring
  Floor heating in bathrooms