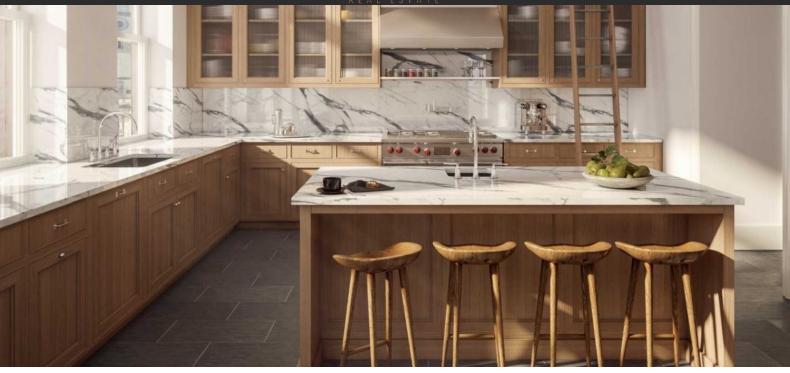

#### **FEATURES**

- Double glazed windows and balcony doors
  Wooden windows with double balcony doors
  Ceiling from 3 m
  Heated towel rail
- Shower cabin in bathrooms
  Bathroom furniture
  Fitted sanitary ware
  Several bathrooms
- Fridge
  Dishwasher
  Built-in kitchen
  Bathroom Furniture
- Built-in closet
  Parquet
  Marble flooring
  Floor heating in bathrooms