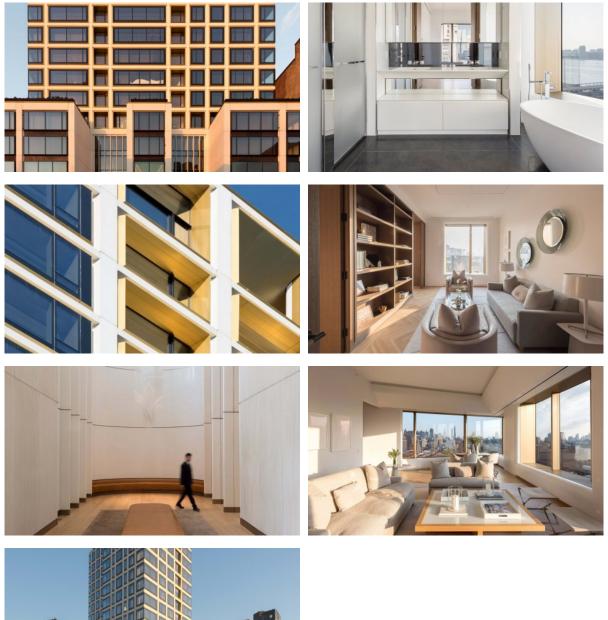

------|
| District        | Ch       |
| Туре            | Develop  |
| Rooms           |          |
| To sea          | 87       |
| Completion date | quarter, |
|                 |          |

New York Chelsea Development Array 8700 m quarter, 2017





#### PROPERTY FEATURES

#### LOCATION

- Close to the bus stop Close to shopping malls Close to schools Close to the kindergarten • • Near golf course . Prestigious district • . Great location • Close to river or promenade Beautiful view • **FEATURES** • Good quality **INDOOR FACILITIES** • Children's playroom • Laundry . Area for keeping strollers and 
  • Fitness room bicycles on every floor
- Elevator

#### OUTDOOR FEATURES

Transport accessibility
 Social and commercial facilities
 Car park
 Concierge

# New York

#### PHOTO GALLERY