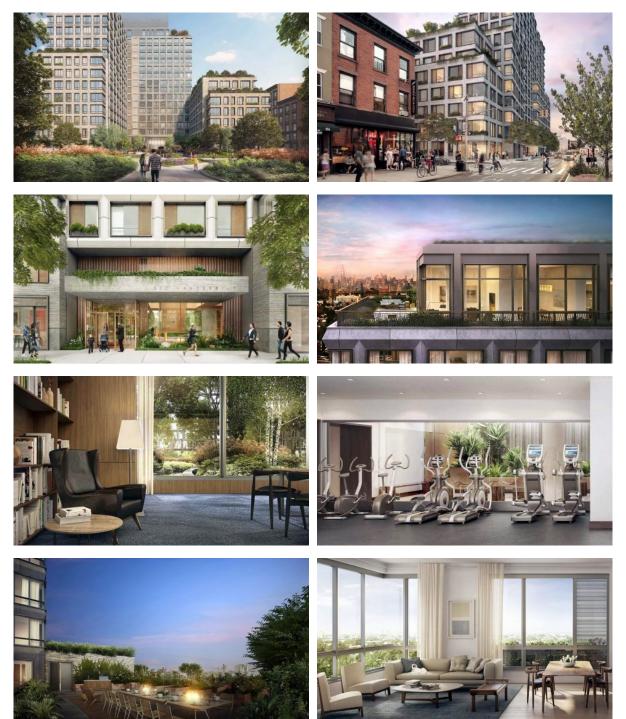

|
| •  | Children's playroom       | • | Children-friendly       | • | Heating system                                            | • | Reception          |
| ۰  | Lavatories                | • | Laundry                 | ٠ | Area for keeping strollers and<br>bicycles on every floor | ۰ | Recreation room    |
| •  | Recreation area           | • | Fitness room            | • | Elevator                                                  | • | Garage             |

### OUTDOOR FEATURES

| • | Barbecue area | • | CCTV     | • | Transport accessibility | • | Community garden |
|---|---------------|---|----------|---|-------------------------|---|------------------|
| • | Pets allowed  | • | Car park | • | Concierge               | • | Garden           |

# New York

#### PHOTO GALLERY