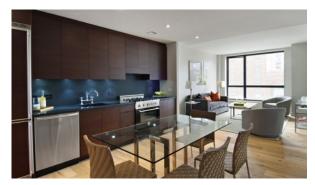

# APARTMENT ON CHELSEA, NEW YORK, USA, 2 BEDROOMS, 114 SQ.M. NO. 37711

\$ 2 295 000

#### **PARAMETERS**

City New York
District Chelsea
Type Apartment
Development 540 WEST 28TH
STREET

Living space 114 m²
To sea 9500 m
Completion date quarter, 2009





#### PROPERTY FEATURES

### **LOCATION**

Close to the bus stop • Close to shopping malls • Close to the kindergarten • Prestigious district

Near golf course

Great location

Close to river or promenade

Pond nearby

Beautiful view

#### **FEATURES**

Good quality

#### **INDOOR FACILITIES**

Fitness room

Elevator

#### **OUTDOOR FEATURES**

Transport accessibility

Social and commercial facilities
 Pets allowed

Concierge



## PHOTO GALLERY