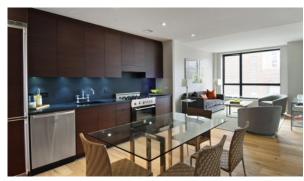

# APARTMENT ON CHELSEA, NEW YORK, USA, 1 BEDROOM, 72 SQ.M. NO. 37710

\$ 1 375 000

#### **PARAMETERS**

City New York
District Chelsea
Type Apartment
Development 540 WEST 28TH
STREET

Living space 72 m²
To sea 9500 m
Completion date quarter, 2009





#### PROPERTY FEATURES

### **LOCATION**

Close to the bus stop • Close to shopping malls • Close to the kindergarten • Prestigious district

Near golf course

Great location

Close to river or promenade

Pond nearby

Beautiful view

#### **FEATURES**

Good quality

#### **INDOOR FACILITIES**

Fitness room

Elevator

#### **OUTDOOR FEATURES**

Transport accessibility

Social and commercial facilities
 Pets allowed

Concierge



## PHOTO GALLERY