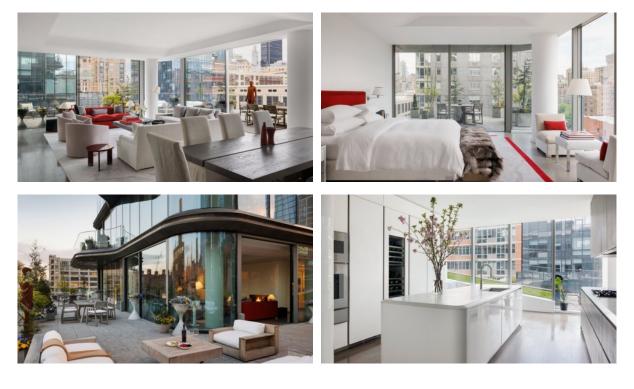

|                             |
| INDOOR FACILITIES |                         |   |                                  |   |                  |   |                             |
| •                 | Fitness room            | • | Elevator                         | • | Garage           |   |                             |
| OUTDOOR FEATURES  |                         |   |                                  |   |                  |   |                             |
| ۰                 | Transport accessibility | ٠ | Social and commercial facilities | ٠ | Concierge        | • | Garden                      |
|                   |                         |   |                                  |   |                  |   |                             |

Swimming pool

# New York

#### PHOTO GALLERY