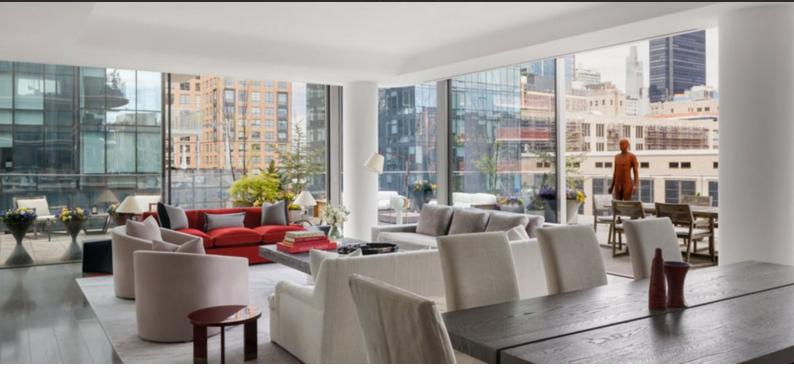

## APARTMENT ON CHELSEA, NEW YORK, USA, 2 BEDROOMS, 159 SQ.M. NO. 37886 \$ 4 200 000

#### PARAMETERS

City District Type Development Living space To sea Completion date New York Chelsea Apartment 520 WEST 28TH 159 m<sup>2</sup> 11700 m quarter, 2016

### LOCATION

| ٠                 | Close to the bus stop   | • | Close to shopping malls          | • | Close to schools | • | Close to the kindergarten   |
|-------------------|-------------------------|---|----------------------------------|---|------------------|---|-----------------------------|
| •                 | Prestigious district    | • | Near golf course                 | • | Great location   | • | Close to river or promenade |
| ۰                 | Beautiful view          |   |                                  |   |                  |   |                             |
| FEATURES          |                         |   |                                  |   |                  |   |                             |
| •                 | Terrace                 | • | Luxury real estate               |   |                  |   |                             |
| INDOOR FACILITIES |                         |   |                                  |   |                  |   |                             |
| •                 | Fitness room            | • | Elevator                         | • | Garage           |   |                             |
| OUTDOOR FEATURES  |                         |   |                                  |   |                  |   |                             |
| ۰                 | Transport accessibility | ٠ | Social and commercial facilities | ٠ | Concierge        | • | Garden                      |
|                   |                         |   |                                  |   |                  |   |                             |