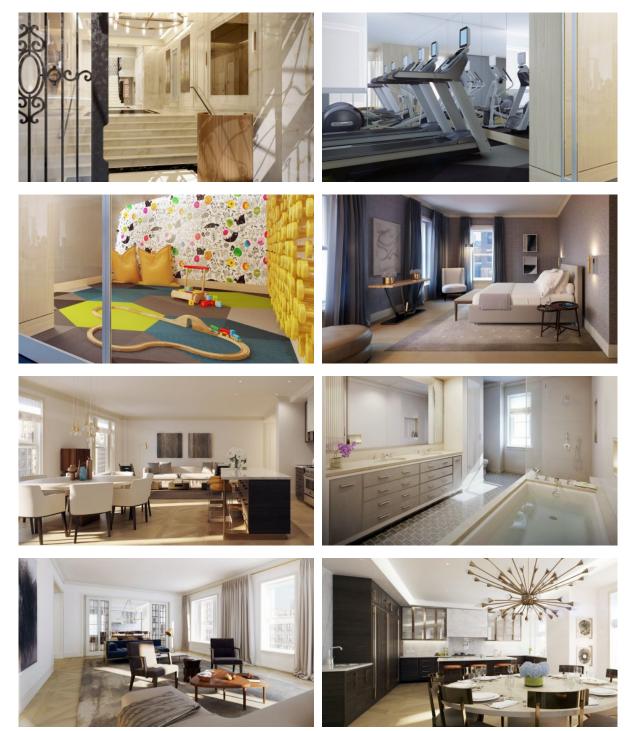

|                    |
| INDOOR FACILITIES         |                         |                                                                                |                    |
| Children's playroom       | Children-friendly       | Heating system                                                                 | Reception          |
| Lavatories                | • Laundry               | <ul> <li>Area for keeping strollers and<br/>bicycles on every floor</li> </ul> | Recreation area    |
| Fitness room              | Elevator                |                                                                                |                    |

#### OUTDOOR FEATURES

CCTV
 Transport accessibility

# New York

#### PHOTO GALLERY