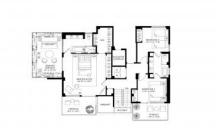

#### PARAMETERS

| City         | New York      |  |
|--------------|---------------|--|
| District     | Manhattan     |  |
| Туре         | Penthouse     |  |
| Development  | 498 WEST END  |  |
|              | AVENUE        |  |
| Floor plan   | 498 WEST END  |  |
|              | AVENUE 338SQM |  |
| Living space | 338 m²        |  |

## PHOTO GALLERY