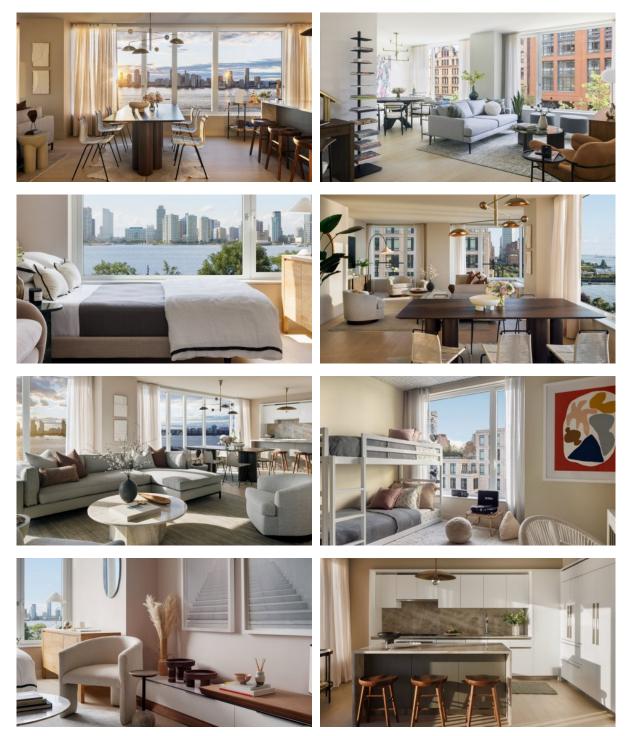

|                         |                          |                       |
| Children's playroom                                                                 | Hobby room              | Fitness room             | Pilates and yoga room |
| Elevator                                                                            |                         |                          |                       |

## OUTDOOR FEATURES

| Landscaped green a | • Transport accessibility | Social and commercial facilit | es • | Mini golf course |
|--------------------|---------------------------|-------------------------------|------|------------------|
|--------------------|---------------------------|-------------------------------|------|------------------|

# New York

#### PHOTO GALLERY