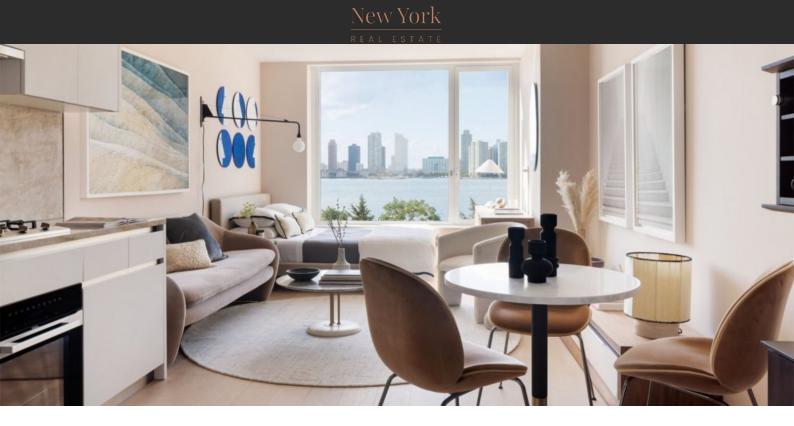

# APARTMENT IN TRIBECA, NEW YORK, USA, 3 BEDROOMS, 193 SQ.M. NO. 37445 \$ 6 095 000

#### PARAMETERS

CityNew YorkDistrictTribecaTypeApartmentDevelopment450 WASHINGTONLiving space193 m²To sea5300 mCompletion datequarter, 2009