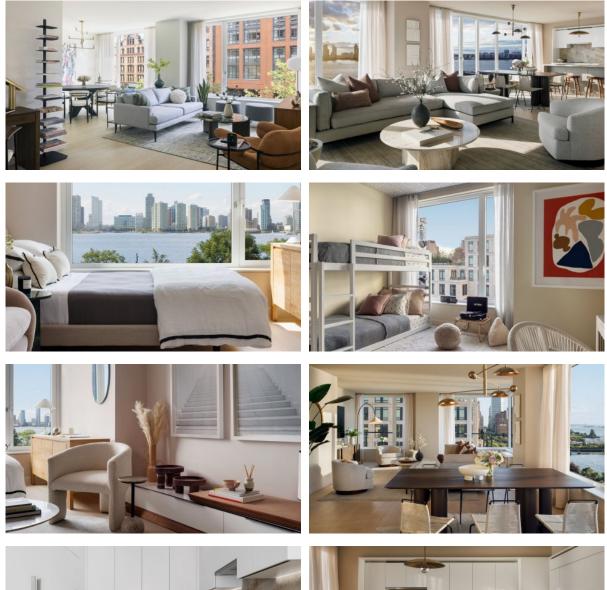

|                         |                          |                       |
| Children's playroom                                                                 | Hobby room              | Fitness room             | Pilates and yoga room |
| Elevator                                                                            |                         |                          |                       |

# OUTDOOR FEATURES

| Landscaped green a | • Transport accessibility | Social and commercial facilit | es• | Mini golf course |
|--------------------|---------------------------|-------------------------------|-----|------------------|
|--------------------|---------------------------|-------------------------------|-----|------------------|



## PHOTO GALLERY