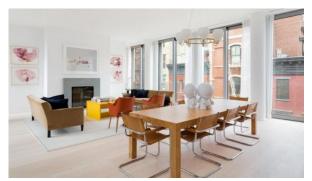

# **42 CROSBY STREET**

\$ 7 395 000 - 11 850 000

## **PARAMETERS**

City New York
District SoHo
Type Development
Rooms Array
To sea 6600 m
Completion date quarter, 2016





#### PROPERTY FEATURES

## **LOCATION**

Close to the bus stop • Close to shopping malls • Close to schools • Close to the kindergarten

Prestigious district

Near golf course

Great location

Close to river or promenade

Panoramic view

Beautiful view

#### **FEATURES**

Panoramic windows • Luxury real estate

#### **INDOOR FACILITIES**

Elevator

#### **OUTDOOR FEATURES**

Transport accessibility

Social and commercial facilities
 Car park

Concierge

# PHOTO GALLERY