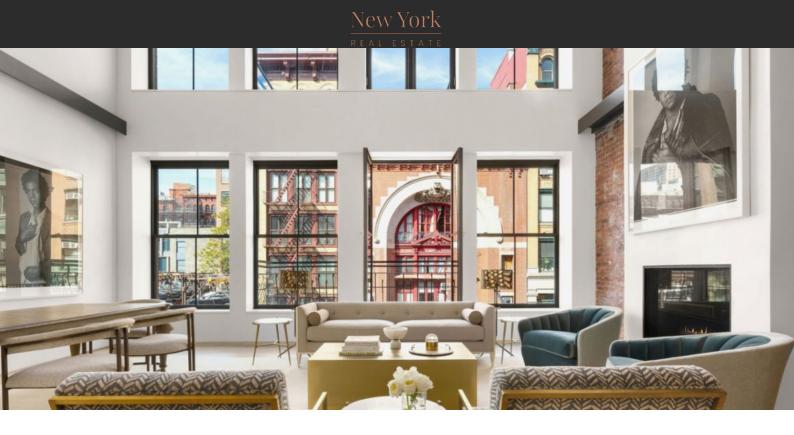

# DUPLEX IN NOHO, NEW YORK, USA, 4 BEDROOMS, 393 SQ.M. NO. 36056 \$ 10 995 000

## PARAMETERS

| City         | New York       |
|--------------|----------------|
| District     | NoHo           |
| Туре         | Duplex         |
| Development  | 41 GREAT JONES |
| Floor plan   | 41 GREAT JONES |
|              | 393SQM         |
| Living space | 393 m²         |