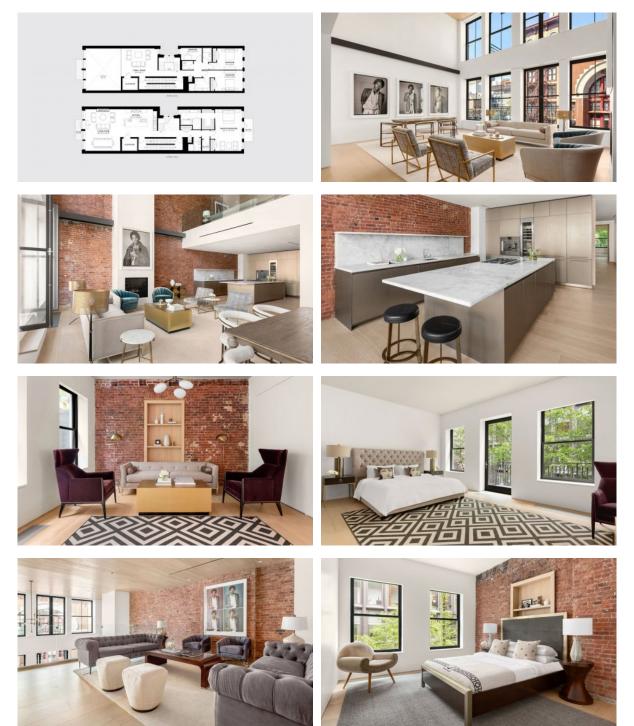

| Finished                         |     |                      |
| IN | DOOR FACILITIES               |   |                            |   |                                  |     |                      |
| ٠  | Children-friendly             | • | Optional private basement  | • | Recreation room                  | •   | Elevator             |
| O  | JTDOOR FEATURES               |   |                            |   |                                  |     |                      |
| •  | Landscaped garden             | • | Transport accessibility    | • | Amphitheatre                     | •   | Park                 |
| ۰  | Footpaths                     | • | Well-developed facilities  | • | Sports ground                    | •   | Shop                 |

Supermarket



## PHOTO GALLERY