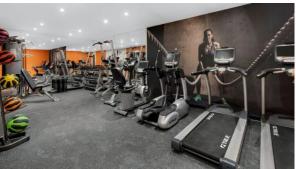

### INDOOR FACILITIES

| • | Children-friendly                                         | • | Heating system  | • | Lavatories   | ٠ | Laundry  |
|---|-----------------------------------------------------------|---|-----------------|---|--------------|---|----------|
| • | Area for keeping strollers and<br>bicycles on every floor | • | Recreation area | • | Fitness room | • | Elevator |