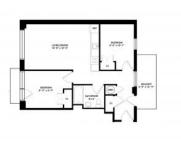

#### PARAMETERS

City District Type Development Floor plan Living space New York Brooklyn Apartment 401 RUTLAND 401 RUTLAND 71SQM 71 m<sup>2</sup>