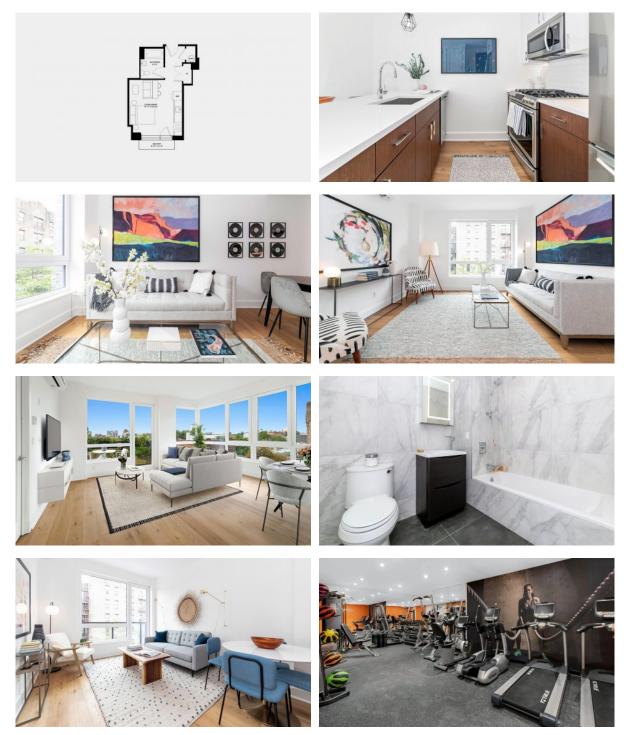

#### PARAMETERS

CityNew YorkDistrictBrooklynTypeApartmentDevelopment401 RUTLANDFloor plan401 RUTLAND 33SQMRoomsStudioLiving space33 m²

# PHOTO GALLERY