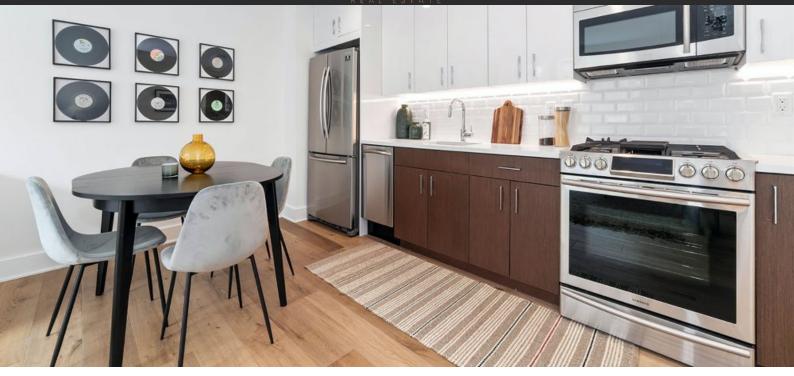

# APARTMENT IN BROOKLYN, NEW YORK, USA, 1 ROOM, 33 SQ.M. NO. 36235 \$ 399 000

#### PARAMETERS

CityNew YorkDistrictBrooklynTypeApartmentDevelopment401 RUTLANDFloor plan401 RUTLAND 33SQMRoomsStudioLiving space33 m²