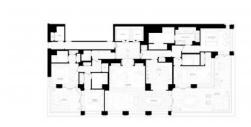

# **PARAMETERS**

City New York
District Manhattan
Type Penthouse
Development 40 EAST END
AVENUE
Floor plan 40 EAST END

 $\begin{array}{c} \text{AVENUE 338SQM} \\ \text{Living space} & 338 \text{ m}^2 \end{array}$ 