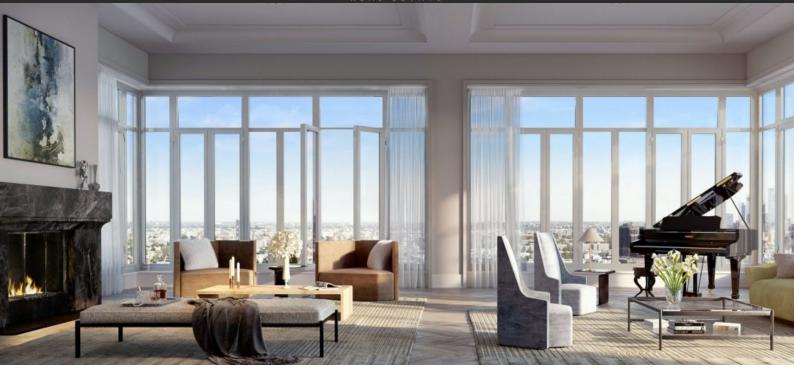

# PENTHOUSE IN MANHATTAN, NEW YORK, USA, 4 BEDROOMS, 338 SQ.M. NO. 35853

\$ 12 935 990

## **FEATURES**

- Intercom
   Alarm system
   Interior doors
   Bathroom furniture
- Fitted sanitary ware
   Balcony
   Terrace
   Air Conditioners
- Washing machine
   Fridge
   Dryer
   Dressing room
- Parquet
   Flooring
   Finished
   Ready to move in
- Good quality