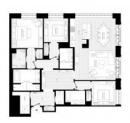

# **PARAMETERS**

City New York
District Manhattan
Type Apartment
Development 40 EAST END
AVENUE
Floor plan 40 EAST END

AVENUE 207SQM

Living space 207 m<sup>2</sup>