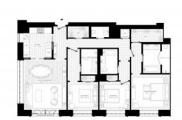

# **PARAMETERS**

City New York
District Manhattan
Type Apartment
Development 40 EAST END
AVENUE

Floor plan 40 EAST END AVENUE 182SQM

Living space 182 m<sup>2</sup>