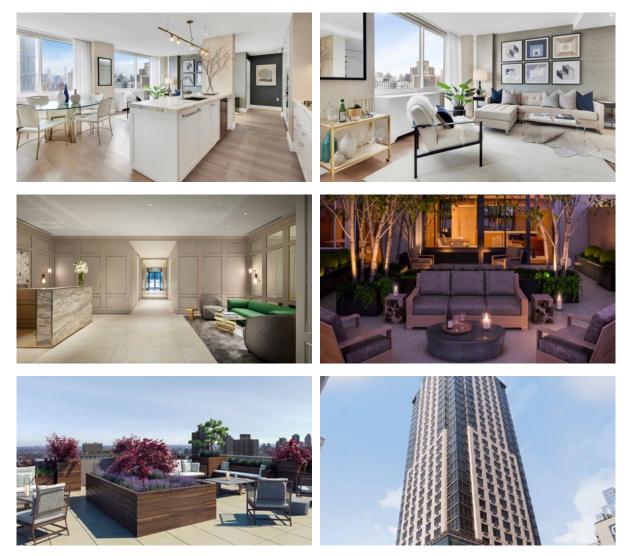

DOOR FACILITIES |                           |   |                         |   |                       |   |                                                        |  |  |  |  |
| •                 | Children's playroom       | • | Children-friendly       | • | Optional storage room | • | Area for keeping strollers and bicycles on every floor |  |  |  |  |

Recreation area
Fitness room
Elevator

#### OUTDOOR FEATURES

| • | Landscaped garden | • | Landscaped green area | • | Transport accessibility | • | Community garden          |
|---|-------------------|---|-----------------------|---|-------------------------|---|---------------------------|
| • | Pets allowed      | • | Concierge             | • | Benches                 | • | Well-developed facilities |

# New York

## PHOTO GALLERY