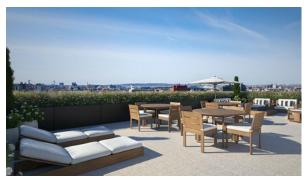

# **FEATURES**

- LED lighting Roof terrace Washing machine Fridge
- Microwave oven
   Dryer
   Fitted kitchen units with granite
   Built-in closet
- Finished
   Luxury real estate
   Completed project

# PHOTO GALLERY