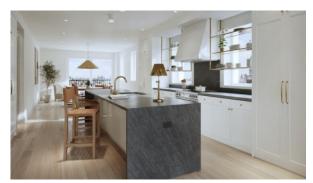

District Park Slope
Type Apartment
Development 350 BUTLER STREET
Living space 142 m²
To sea 3200 m
Completion date quarter, 2020





#### PROPERTY FEATURES

# LOCATION

- Close to the beach
   Close to the bus stop
   Close to shopping malls
   Close to schools
- Close to the kindergarten Prestigious district Historical centre of the city Great location
- Beautiful view

# **FEATURES**

- LED lighting Roof terrace Washing machine Fridge
- Microwave oven
   Dryer
   Fitted kitchen units with granite
   Built-in closet
- Finished
   Luxury real estate
   Completed project

#### INDOOR FACILITIES

Children's playroom
 Children-friendly
 Fitness room

#### **OUTDOOR FEATURES**

Landscaped green area
 Transport accessibility
 Social and commercial facilities
 Backyard



# PHOTO GALLERY