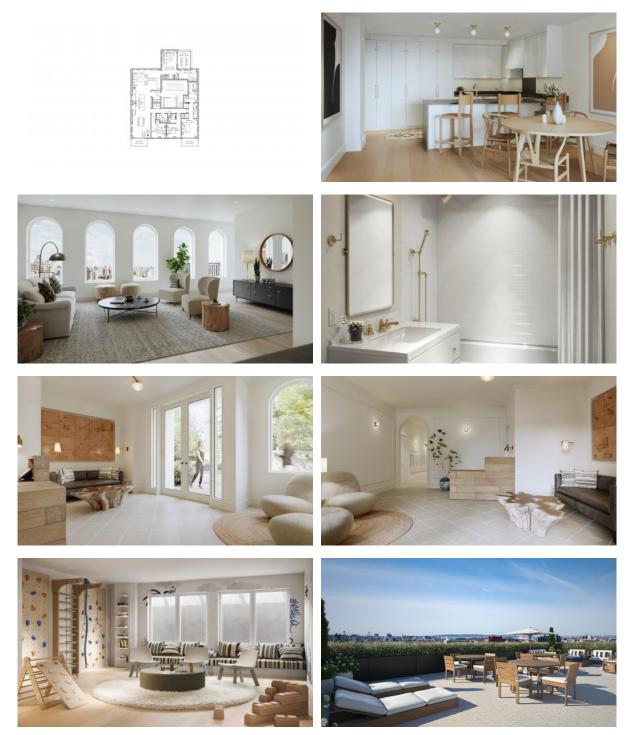

|                     |
| INDOOR FACILITIES         |                       |                                                               |                     |

| • | Children's playroom | • | Children-friendly | • | Fitness room |
|---|---------------------|---|-------------------|---|--------------|
|   |                     |   |                   |   |              |

#### OUTDOOR FEATURES

| • | Landscaped green area | • | Transport accessibility | • | Social and commercial facilities | • | Backyard |
|---|-----------------------|---|-------------------------|---|----------------------------------|---|----------|
|---|-----------------------|---|-------------------------|---|----------------------------------|---|----------|



## PHOTO GALLERY