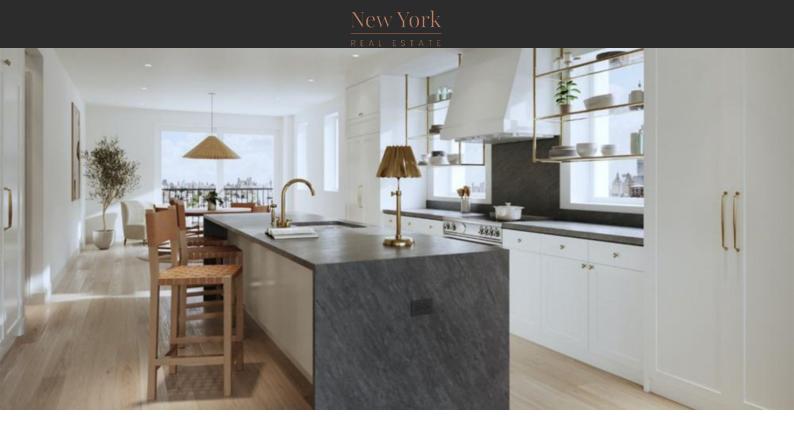

# PENTHOUSE IN PARK SLOPE, NEW YORK, USA, 4 BEDROOMS, 244 SQ.M. NO. 37320 \$ 4 250 000

### PROPERTY FEATURES

## LOCATION

| Close to the beach        | Close to the bus stop | Close to shopping malls                                       | Close to schools    |
|---------------------------|-----------------------|---------------------------------------------------------------|---------------------|
| Close to the kindergarten | Prestigious district  | Historical centre of the city                                 | Great location      |
| Beautiful view            |                       |                                                               |                     |
| FEATURES                  |                       |                                                               |                     |
| LED lighting              | Roof terrace          | Washing machine                                               | • Fridge            |
| Microwave oven            | • Dryer               | <ul> <li>Fitted kitchen units with granite<br/>top</li> </ul> | e • Built-in closet |
| Finished                  | Luxury real estate    | Completed project                                             |                     |
| INDOOR FACILITIES         |                       |                                                               |                     |