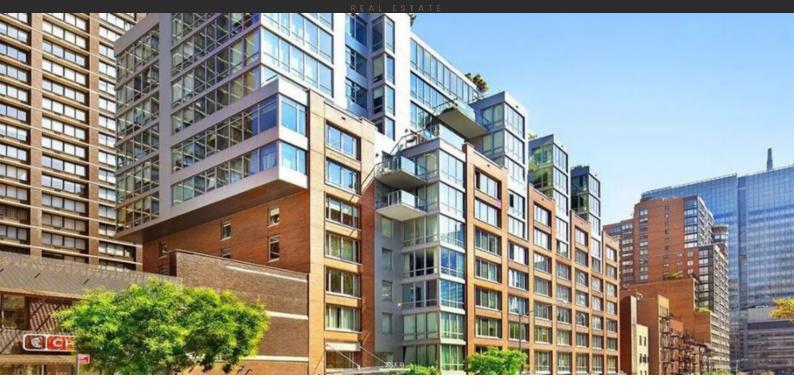

# 303 EAST 33RD STREET \$ 1 175 000 - 2 295 000

## PARAMETERS

| New Y       |
|-------------|
| Midto       |
| Developm    |
| A           |
| 690         |
| quarter, 20 |
|             |

# New York