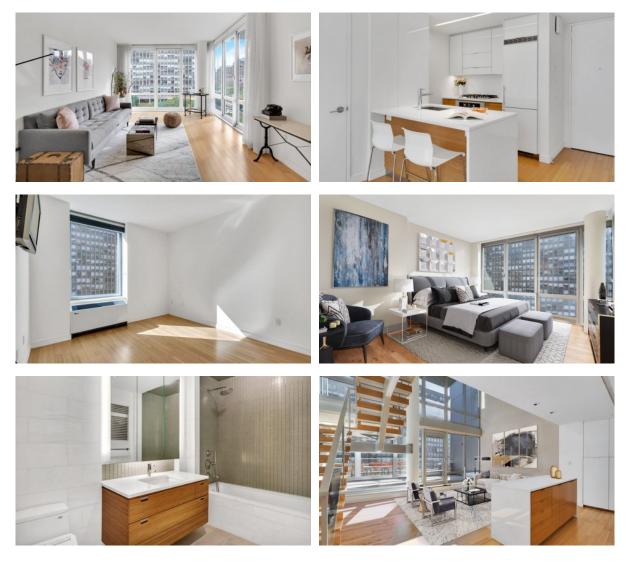

| •  | Terrace                 | • | Luxury real estate                                     |   |                  |   |                             |
| IN | DOOR FACILITIES         |   |                                                        |   |                  |   |                             |
| •  | Laundry                 | • | Area for keeping strollers and bicycles on every floor | • | Fitness room     | • | Elevator                    |
| οι | JTDOOR FEATURES         |   |                                                        |   |                  |   |                             |
| •  | Transport accessibility | • | Social and commercial facilities                       | • | Pets allowed     | • | Car park                    |

Concierge

# New York

#### PHOTO GALLERY