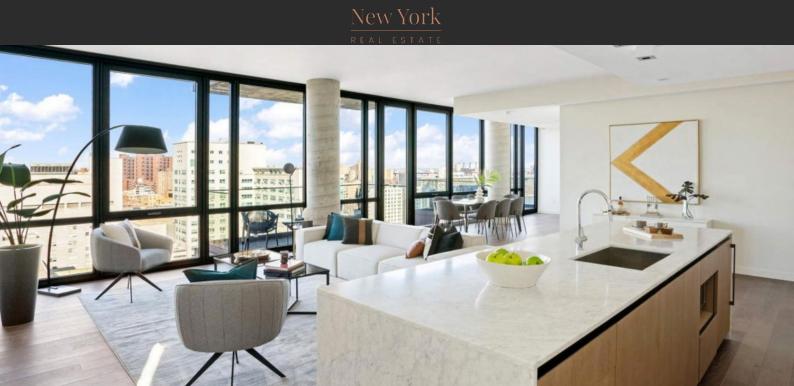

# APARTMENT IN UPPER EAST SIDE, NEW YORK, USA, 3 BEDROOMS, 132 SQ.M. NO. 36100

\$ 1 995 000

#### **PARAMETERS**

 $\begin{array}{ccc} \text{City} & \text{New York} \\ \text{District} & \text{Upper East Side} \\ \text{Type} & \text{Apartment} \\ \text{Development} & 302 \text{ EAST 96TH} \\ & \text{STREET} \\ \text{Living space} & 132 \text{ m}^2 \end{array}$ 

### **LOCATION**

Close to the bus stop Close to shopping malls Close to schools · Close to the kindergarten Prestigious district City view **Great location** Pond nearby

River view

| FEATURES                                                        |                            |                    |                                  |  |  |  |  |  |
|-----------------------------------------------------------------|----------------------------|--------------------|----------------------------------|--|--|--|--|--|
| <ul> <li>Double glazed windows and<br/>balcony doors</li> </ul> | Panoramic windows          | Ceiling from 2.5 m | Shower cabin in bathrooms        |  |  |  |  |  |
| Bathroom furniture                                              | Several bathrooms          | • Balcony          | All appliances                   |  |  |  |  |  |
| Washing machine                                                 | • Fridge                   | • Dryer            | Marble countertop in the kitchen |  |  |  |  |  |
| • Oven                                                          | Built-in kitchen           | Bathroom Furniture | Built-in closet                  |  |  |  |  |  |
| <ul> <li>Parquet</li> </ul>                                     | Floor heating in bathrooms | • Finished         | American kitchen                 |  |  |  |  |  |
|                                                                 |                            |                    |                                  |  |  |  |  |  |