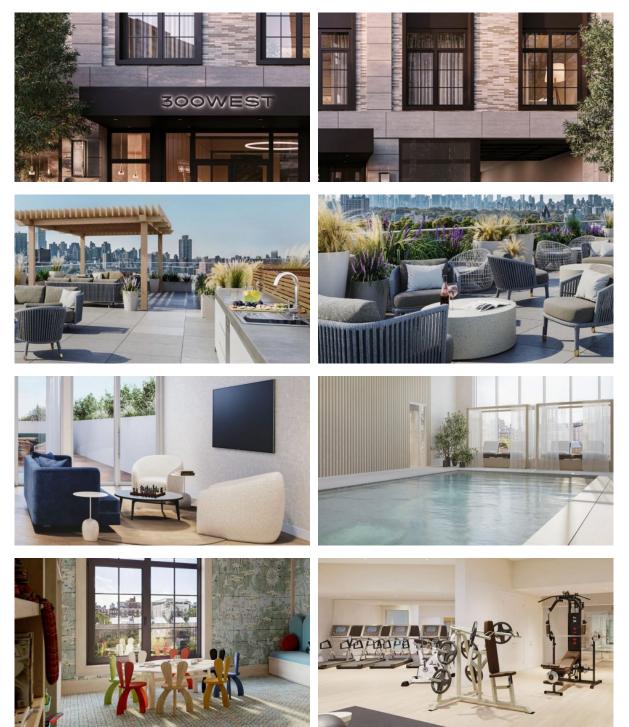

#### PHOTO GALLERY

### LOCATION

| •                 | Close to the bus stop                                  | • | Close to schools          | • | Prestigious district             | • | Great location            |  |
|-------------------|--------------------------------------------------------|---|---------------------------|---|----------------------------------|---|---------------------------|--|
| •                 | City view                                              | • | Park/garden view          |   |                                  |   |                           |  |
| FEATURES          |                                                        |   |                           |   |                                  |   |                           |  |
| •                 | Alluminium windows with double glass                   | • | Panoramic glazing         | • | Bathroom furniture               | • | Rain shower               |  |
| •                 | Fridge                                                 | • | Microwave oven            | • | Marble countertop in the kitchen | • | Oven                      |  |
| •                 | Cooker                                                 | • | Dishwasher                | • | Built-in kitchen                 | • | Bathroom Furniture        |  |
| •                 | Built-in closet                                        | • | Marble flooring           |   |                                  |   |                           |  |
| INDOOR FACILITIES |                                                        |   |                           |   |                                  |   |                           |  |
| •                 | Children's playroom                                    | • | Children-friendly         | ٠ | Veranda                          | • | Optional private basement |  |
| •                 | Area for keeping strollers and bicycles on every floor | • | Recreation room           | • | Recreation area                  | • | Library                   |  |
| •                 | Indoor pool                                            | • | Sauna                     | ٠ | Fitness room                     | • | Pilates and yoga room     |  |
| •                 | Elevator                                               | • | Covered parking           |   |                                  |   |                           |  |
| OUTDOOR FEATURES  |                                                        |   |                           |   |                                  |   |                           |  |
| •                 | Pergola with barbecue area                             | • | Landscaped garden         | ٠ | Transport accessibility          | • | Community garden          |  |
| •                 | Pets allowed                                           | • | Concierge                 | • | Park                             | • | Footpaths                 |  |
| •                 | Benches                                                | • | Well-developed facilities | • | Shop                             | • | Supermarket               |  |