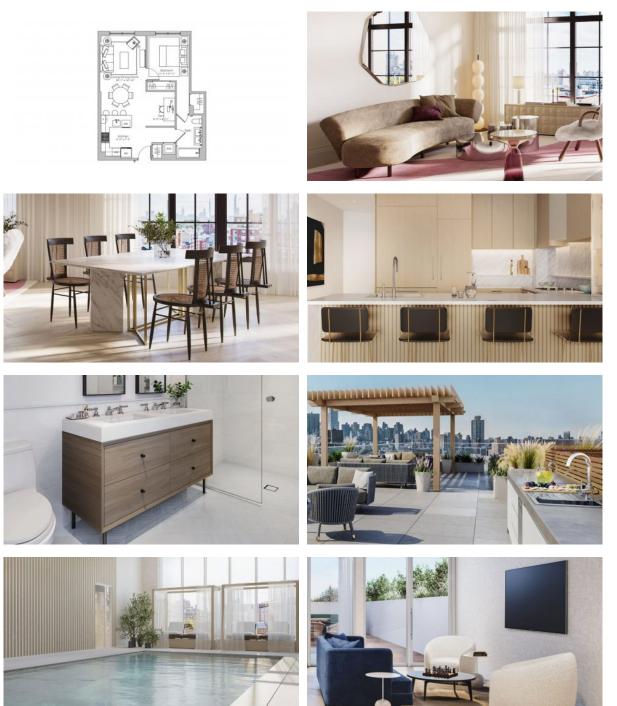

#### PARAMETERS

- City District Type Development Floor plan 3 Living space Completion date
- New York Manhattan Apartment 300 WEST 300 WEST 68SQM 68 m<sup>2</sup> IV quarter, 2020

#### PROPERTY FEATURES

#### LOCATION

| •  | Close to the bus stop                | • | Close to the countryside         | • | Close to schools   | • | Prestigious district |
|----|--------------------------------------|---|----------------------------------|---|--------------------|---|----------------------|
| •  | Great location                       | ٠ | Beautiful view                   |   |                    |   |                      |
| FE | ATURES                               |   |                                  |   |                    |   |                      |
| •  | Alluminium windows with double glass | ۥ | Panoramic windows                | • | Bathroom furniture | • | Rain shower          |
| •  | Several bathrooms                    | • | Washing machine                  | • | Fridge             | • | Microwave oven       |
| •  | Dryer                                | • | Marble countertop in the kitchen | • | Oven               | • | Cooker               |
| •  | Dishwasher                           | • | Built-in kitchen                 | • | Bathroom Furniture | • | Built-in closet      |
| •  | Marble flooring                      | • | Open-plan kitchen                |   |                    |   |                      |
|    |                                      |   |                                  |   |                    |   |                      |

#### INDOOR FACILITIES

| • | Children's playroom       | • | Children-friendly                                      | • | Lobby bar       | • | Veranda         |
|---|---------------------------|---|--------------------------------------------------------|---|-----------------|---|-----------------|
| • | Optional private basement | • | Area for keeping strollers and bicycles on every floor | • | Recreation room | • | Recreation area |
| • | Library                   | ٠ | Indoor pool                                            | • | Sauna           | ۰ | Fitness room    |
| • | Pilates and yoga room     | ٠ | Elevator                                               | ٠ | Covered parking |   |                 |

## OUTDOOR FEATURES

| • | Pergola with barbecue area | • | Landscaped garden | • | Transport accessibility | ٠ | Community garden          |
|---|----------------------------|---|-------------------|---|-------------------------|---|---------------------------|
| • | Pets allowed               | • | Public parking    | • | Concierge               | • | Promenade with amenities  |
| • | Park                       | • | Footpaths         | • | Garden                  | • | Well-developed facilities |
| • | Shop                       | • | Supermarket       |   |                         |   |                           |

### PHOTO GALLERY