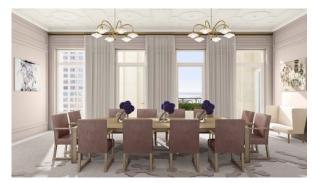

# PENTHOUSE IN TRIBECA, NEW YORK, USA, 4 BEDROOMS, 505 SQ.M. NO. 37650

\$ 45 000 000

## **PARAMETERS**

City New York
District Tribeca
Type Penthouse
Development 30 PARK PLACE
Living space 505 m²
To sea 3850 m
Completion date quarter, 2016





#### PROPERTY FEATURES

## **LOCATION**

- Close to the bus stop Close to shopping malls
- Close to schools
- Close to the kindergarten

Prestigious district

Near golf course

- Great location
- · Close to river or promenade

Beautiful view

#### **FEATURES**

Good quality

Luxury real estate

#### **INDOOR FACILITIES**

Children's playroom

Fitness room

Elevator

#### **OUTDOOR FEATURES**

Transport accessibility

• Social and commercial facilities • Concierge

Swimming pool



# PHOTO GALLERY