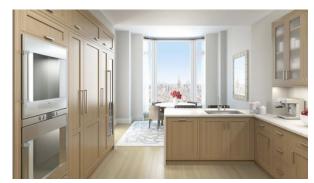

# PENTHOUSE IN TRIBECA, NEW YORK, USA, 4 BEDROOMS, 505 SQ.M. NO. 37650

\$ 45 000 000

## **PARAMETERS**

City New York
District Tribeca
Type Penthouse
Development 30 PARK PLACE
Living space 505 m²
To sea 3850 m
Completion date quarter, 2016





#### PROPERTY FEATURES

## **LOCATION**

- Close to the bus stop Close to shopping malls
- Close to schools
- Close to the kindergarten

Prestigious district

Near golf course

- Great location
- · Close to river or promenade

Beautiful view

#### **FEATURES**

Good quality

Luxury real estate

#### **INDOOR FACILITIES**

Children's playroom

Fitness room

Elevator

#### **OUTDOOR FEATURES**

Transport accessibility

• Social and commercial facilities • Concierge

Swimming pool



# PHOTO GALLERY