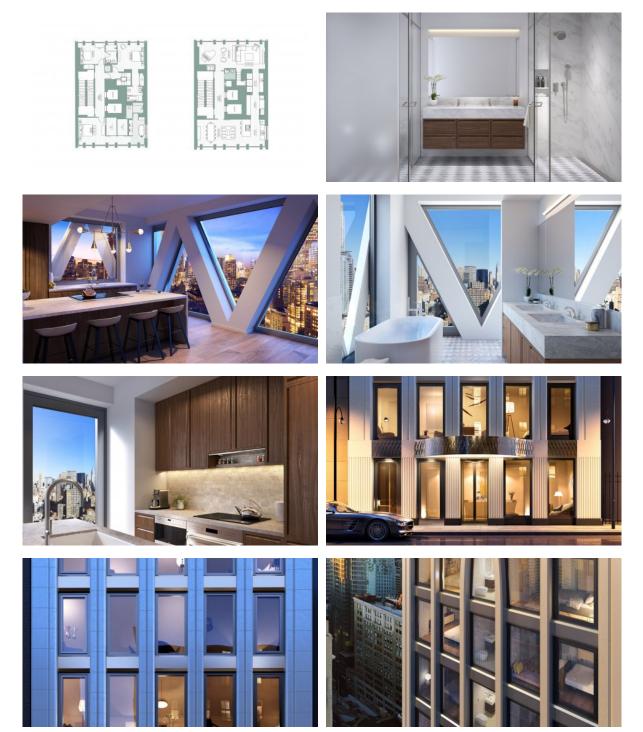

• | Finished                | • | Luxury real estate                | • | At the final stage of construction |
| IN               | DOOR FACILITIES       |   |                         |   |                                   |   |                                    |
| ۰                | Conference hall       | ۰ | Fitness room            | ۰ | Elevator                          | ٠ | Bikes parking                      |
| OUTDOOR FEATURES |                       |   |                         |   |                                   |   |                                    |
| •                | Landscaped garden     | • | Transport accessibility | • | Social and commercial facilities  | • | Community garden                   |

Pets allowed
Concierge
Shop
Supermarket



#### PHOTO GALLERY