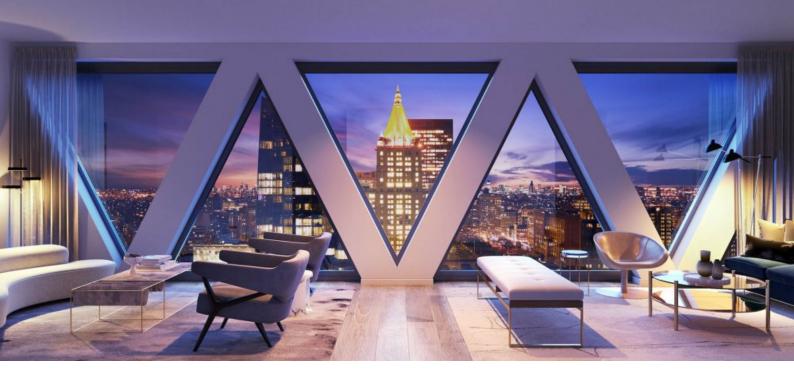

## PENTHOUSE IN MANHATTAN, NEW YORK, USA, 3 BEDROOMS, 316.6 SQ.M. NO. 35649 \$ 9 995 000

#### PARAMETERS

City District Type Development Floor plan

Living space Completion date New York Manhattan Penthouse 30 EAST 31ST 30 EAST 31ST 316.6SQM 316.6 m<sup>2</sup>

IV quarter, 2021

## LOCATION

| •                | Close to the bus stop | • | Close to shopping malls | • | Prestigious district              | • | Great location                     |
|------------------|-----------------------|---|-------------------------|---|-----------------------------------|---|------------------------------------|
| •                | City center           | • | City view               | • | Park/garden view                  | • | Panoramic view                     |
| •                | Beautiful view        |   |                         |   |                                   |   |                                    |
| FE               | ATURES                |   |                         |   |                                   |   |                                    |
| ٠                | Panoramic windows     | • | Terrace                 | • | All appliances                    | • | Washing machine                    |
| ۰                | Dryer                 | ۰ | Furnished               | ٠ | Bedroom and living room furniture | ٠ | Bedroom and kitchen sets           |
| •                | Fireplace             | • | Finished                | • | Luxury real estate                | • | At the final stage of construction |
| IN               | DOOR FACILITIES       |   |                         |   |                                   |   |                                    |
| ۰                | Conference hall       | ۰ | Fitness room            | ۰ | Elevator                          | ٠ | Bikes parking                      |
| OUTDOOR FEATURES |                       |   |                         |   |                                   |   |                                    |
| •                | Landscaped garden     | • | Transport accessibility | • | Social and commercial facilities  | • | Community garden                   |