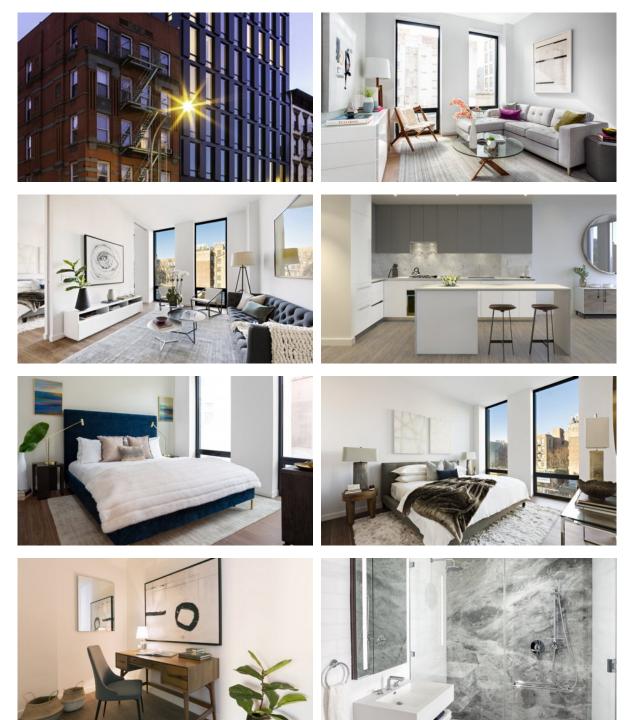

riendly | • | Laundry      | • | Optional private basement | • | Area for keeping strollers and<br>bicycles on every floor |
|---|-------------------|---|--------------|---|---------------------------|---|-----------------------------------------------------------|
| • | Recreation area   | • | Fitness room | • | Elevator                  |   |                                                           |

#### OUTDOOR FEATURES

| • | Barbecue area | • | Landscaped garden         | • | Landscaped green area | ٠ | Transport accessibility |
|---|---------------|---|---------------------------|---|-----------------------|---|-------------------------|
| • | Pets allowed  | • | Well-developed facilities |   |                       |   |                         |

# New York

#### PHOTO GALLERY