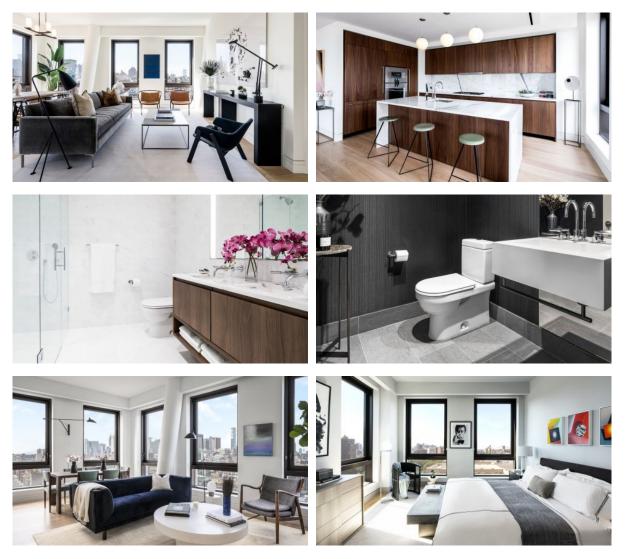

|
| Roof terrace                | • | Fireplace               | • | Luxury real estate       |   |                  |
| INDOOR FACILITIES           |   |                         |   |                          |   |                  |
| Children's playroom         | • | Billiard table          | • | Recreation room          | • | Fitness room     |
| OUTDOOR FEATURES            |   |                         |   |                          |   |                  |

| • | Landscaped garden | • | Transport accessibility | ٠ | Social and commercial facilities |
|---|-------------------|---|-------------------------|---|----------------------------------|
|---|-------------------|---|-------------------------|---|----------------------------------|

# New York

#### PHOTO GALLERY