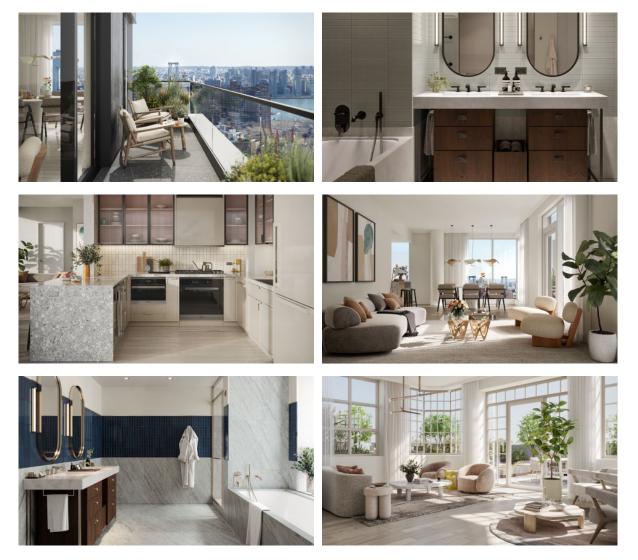

and yoga room       |
|                   |                       |   |                         |   |                                  |   |                             |
| OUTDOOR FEATURES  |                       |   |                         |   |                                  |   |                             |
| •                 | Children's playground | • | Transport accessibility | • | Social and commercial facilities | • | Concierge                   |
|                   | Pergola               | • | Park                    | • | Garden                           | • | Swimming pool               |
|                   |                       |   |                         |   |                                  |   |                             |

# New York

#### PHOTO GALLERY