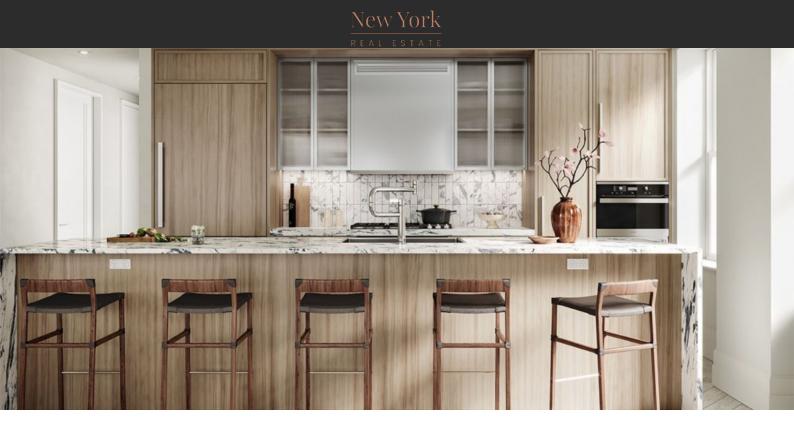

## APARTMENT IN LOWER EAST SIDE, NEW YORK, USA, 1 BEDROOM, 88 SQ.M. NO. 37288 \$ 1 990 000

#### PROPERTY FEATURES

### LOCATION

| •                 | Close to the bus stop | • | Close to shopping malls | • | Close to schools                 | • | Close to the kindergarten   |
|-------------------|-----------------------|---|-------------------------|---|----------------------------------|---|-----------------------------|
| •                 | Prestigious district  | • | Near golf course        | • | Great location                   | • | Close to river or promenade |
| •                 | Beautiful view        |   |                         |   |                                  |   |                             |
| FE                | ATURES                |   |                         |   |                                  |   |                             |
| . –               |                       |   |                         |   |                                  |   |                             |
| •                 | Panoramic windows     | ٠ | Grill                   | • | Fireplace                        | • | Luxury real estate          |
|                   |                       |   |                         |   |                                  |   |                             |
| INDOOR FACILITIES |                       |   |                         |   |                                  |   |                             |
| •                 | Children's playroom   | • | Cinema                  | • | Fitness room                     | • | Pilates and yoga room       |
|                   |                       |   |                         |   |                                  |   |                             |
| OUTDOOR FEATURES  |                       |   |                         |   |                                  |   |                             |
| •                 | Children's playground | • | Transport accessibility | • | Social and commercial facilities | • | Concierge                   |
|                   | Pergola               | • | Park                    | • | Garden                           | • | Swimming pool               |
|                   |                       |   |                         |   |                                  |   |                             |