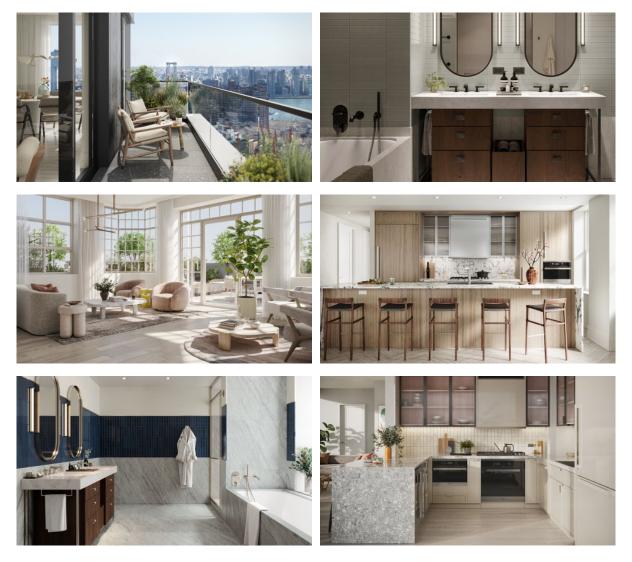

and yoga room       |
|                   |                       |   |                         |   |                                  |   |                             |
| OUTDOOR FEATURES  |                       |   |                         |   |                                  |   |                             |
| •                 | Children's playground | • | Transport accessibility | • | Social and commercial facilities | • | Concierge                   |
|                   | Pergola               | • | Park                    | • | Garden                           | • | Swimming pool               |
|                   |                       |   |                         |   |                                  |   |                             |

# New York

### PHOTO GALLERY