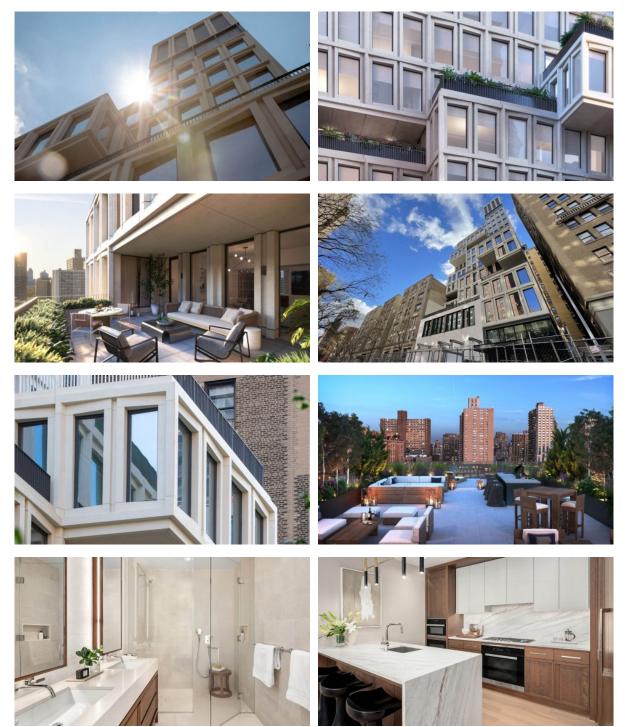

|   |                           |
| •                 | Bikes parking                                                 |   |                         |   |                                  |   |                           |
|                   |                                                               |   |                         |   |                                  |   |                           |
|                   |                                                               |   |                         |   |                                  |   |                           |

#### OUTDOOR FEATURES

| Pets allowed Park Shop S | Supermarket |
|--------------------------|-------------|
|--------------------------|-------------|

# New York

#### PHOTO GALLERY