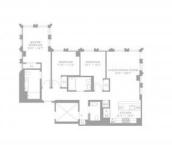

#### PARAMETERS

City District Type Development Floor plan Living space Completion date New York Manhattan Apartment 212W93 212W93 145SQM 145 m<sup>2</sup> Il quarter, 2022

### PHOTO GALLERY