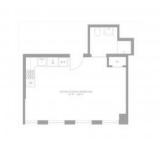

#### PARAMETERS

| City            | New York         |
|-----------------|------------------|
| District        | Manhattan        |
| Туре            | Apartment        |
| Development     | 212W93           |
| Floor plan      | 212W93 42SQM     |
| Rooms           | Studio           |
| Living space    | 42 m²            |
| Completion date | II quarter, 2022 |
|                 |                  |

#### PHOTO GALLERY