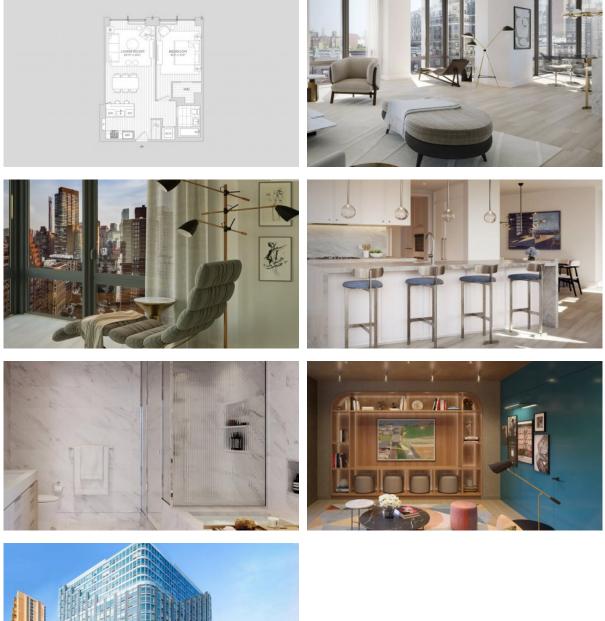

R FACILITIES |                                      |    |                             |   |                          |   |                      |  |
| ٠                 | Children's playroom                  | •  | Children-friendly           | • | Recreation room          | ٠ | Recreation area      |  |
| ۰                 | Fitness room                         | •  | Pilates and yoga room       | • | Elevator                 |   |                      |  |

#### OUTDOOR FEATURES

| ۰ | Barbecue area | ۰ | Landscaped garden | • | Transport accessibility   | • | Pets allowed |
|---|---------------|---|-------------------|---|---------------------------|---|--------------|
| • | Concierge     | • | Footpaths         | • | Well-developed facilities |   |              |



## PHOTO GALLERY