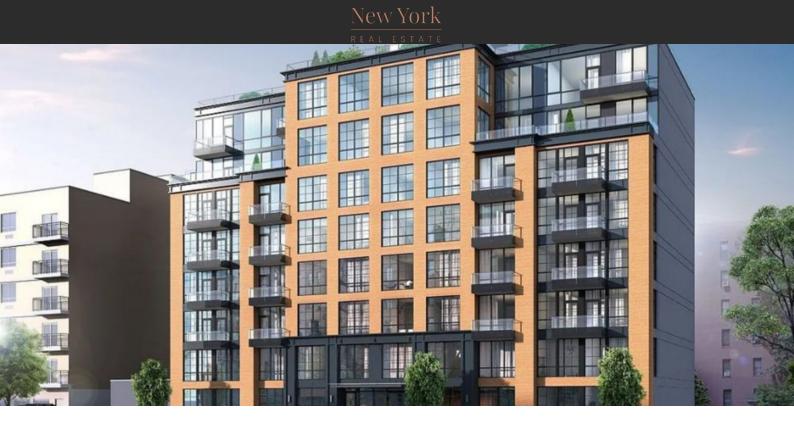

# 2100 BEDFORD

\$ 699 000

# **PARAMETERS**

City New York
District Flatbush
Type Development
Rooms Array
To sea 7500 m
Completion date quarter, 2017

### PROPERTY FEATURES