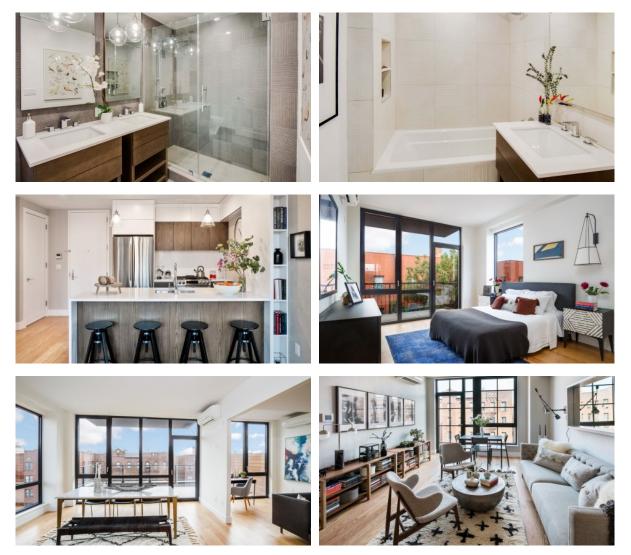

|   |                           |
| •                 | Terrace                                                | • | Luxury real estate      |   |                  |   |                           |
| INDOOR FACILITIES |                                                        |   |                         |   |                  |   |                           |
| •                 | Area for keeping strollers and bicycles on every floor | • | Recreation area         | • | Fitness room     | • | Elevator                  |
| ۰                 | Garage                                                 |   |                         |   |                  |   |                           |

#### OUTDOOR FEATURES

Transport accessibility
Social and commercial facilities
Car park



# PHOTO GALLERY