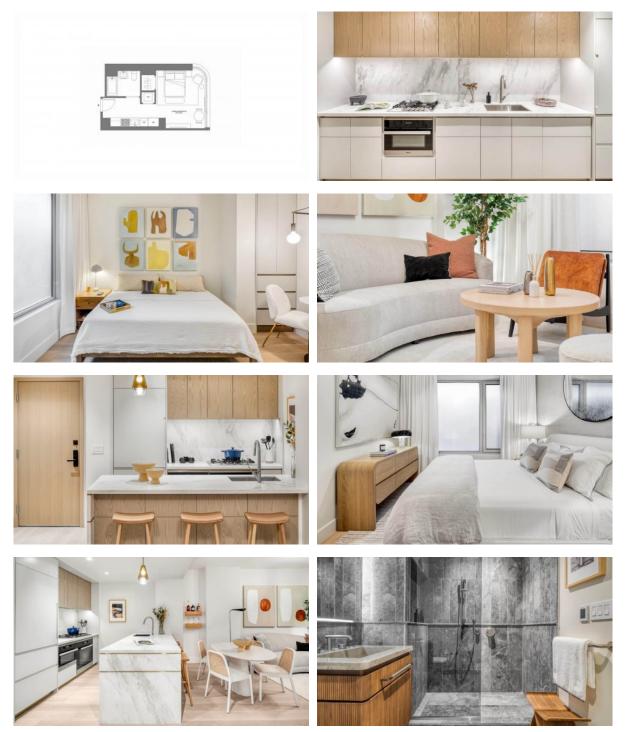

|                      |   |                                |
| •  | Reception                         | • | Laundry          | • | Recreation area      | • | Fitness room                   |
| •  | Elevator                          | • | Garage           | • | Bikes parking        |   |                                |
| Ol | JTDOOR FEATURES                   |   |                  |   |                      |   |                                |

| • | Transport accessibility | • | Community garden |  | • | Car park |  | • | Well-developed facilities |
|---|-------------------------|---|------------------|--|---|----------|--|---|---------------------------|
|---|-------------------------|---|------------------|--|---|----------|--|---|---------------------------|



### PHOTO GALLERY