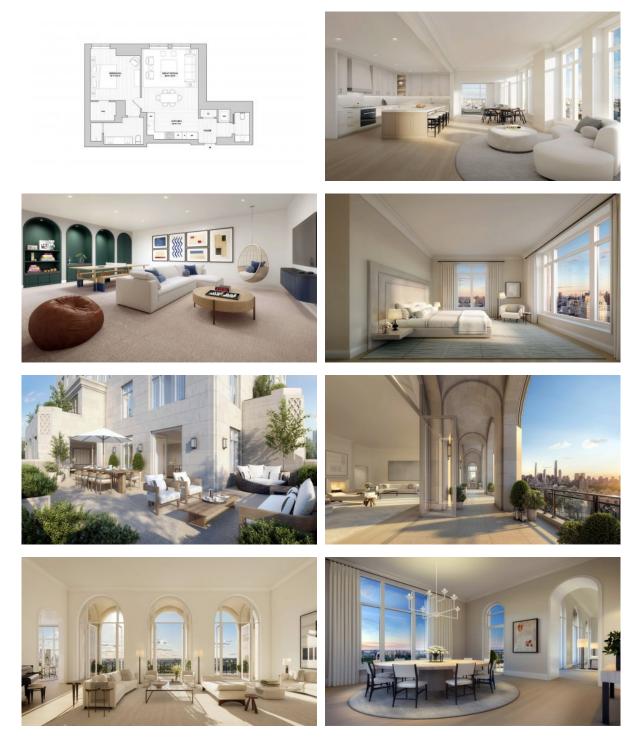

| •  | Library                    | • | Indoor pool             | • | Steam room                                             | • | Sauna              |
| •  | SPA center                 | • | Fitness room            | • | Pilates and yoga room                                  | • | Elevator           |
|    |                            |   |                         |   |                                                        |   |                    |

## OUTDOOR FEATURES

| ۰ | CCTV                    | ٠ | Security  | • | Children's playground | • | Landscaped garden |
|---|-------------------------|---|-----------|---|-----------------------|---|-------------------|
| • | Transport accessibility | • | Concierge | • | Swimming pool         |   |                   |



### PHOTO GALLERY