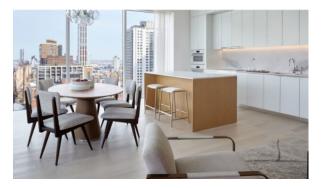

## LOCATION

| •                | Close to the bus stop            | • | Prestigious district                                   | • | Historical centre of the city | • | Great location     |
|------------------|----------------------------------|---|--------------------------------------------------------|---|-------------------------------|---|--------------------|
| •                | Close to river or promenade      |   |                                                        |   |                               |   |                    |
| FEATURES         |                                  |   |                                                        |   |                               |   |                    |
| •                | Interior doors                   | • | Panoramic windows                                      | • | Balcony doors                 | • | Ceiling from 3 m   |
| ٠                | Shower cabin in bathrooms        | • | Bathroom furniture                                     | • | Rain shower                   | • | Several bathrooms  |
| •                | Terrace                          | • | All appliances                                         | • | Washing machine               | • | Dryer              |
| ۰                | Marble countertop in the kitchen | • | Built-in kitchen                                       | • | Built-in closet               | • | Marble flooring    |
| •                | Finished                         | • | American kitchen                                       | • | Open-plan kitchen             | • | Open-plan property |
| IN               | DOOR FACILITIES                  |   |                                                        |   |                               |   |                    |
| ٠                | Veranda                          | • | Area for keeping strollers and bicycles on every floor | • | Cinema                        | • | Recreation room    |
| •                | Recreation area                  | • | Fitness room                                           | • | Elevator                      |   |                    |
| OUTDOOR FEATURES |                                  |   |                                                        |   |                               |   |                    |
| •                | Decorative lighting              | • | Landscaped garden                                      | • | Transport accessibility       | • | Backyard           |
| •                | Community garden                 | • | Pets allowed                                           | • | Concierge                     | • | Park               |
| •                | Footpaths                        | • | Well-developed facilities                              | • | Shop                          | • | Supermarket        |