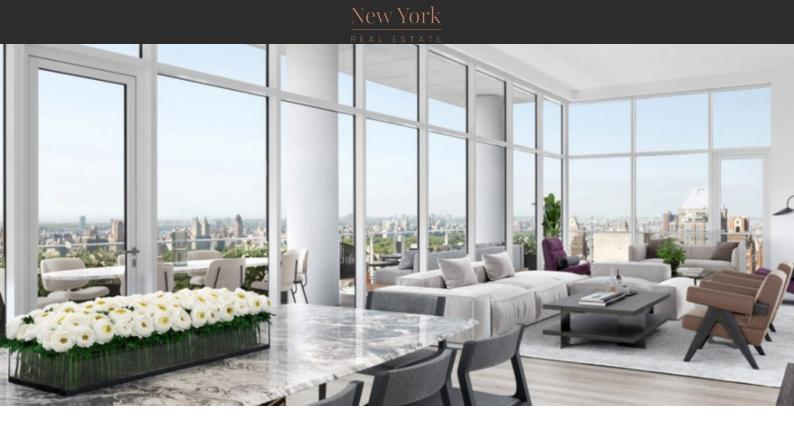

# APARTMENT IN MIDTOWN, NEW YORK, USA, 1 BEDROOM, 78 SQ.M. NO. 36064 \$ 1 695 000

## LOCATION

| •                | Close to the bus stop            | • | Prestigious district                                   | • | Historical centre of the city | • | Great location     |
|------------------|----------------------------------|---|--------------------------------------------------------|---|-------------------------------|---|--------------------|
| •                | Close to river or promenade      |   |                                                        |   |                               |   |                    |
| FEATURES         |                                  |   |                                                        |   |                               |   |                    |
| •                | Interior doors                   | • | Panoramic windows                                      | • | Balcony doors                 | • | Ceiling from 3 m   |
| ٠                | Shower cabin in bathrooms        | • | Bathroom furniture                                     | • | Rain shower                   | • | Several bathrooms  |
| •                | Terrace                          | • | All appliances                                         | • | Washing machine               | • | Dryer              |
| ۰                | Marble countertop in the kitchen | • | Built-in kitchen                                       | • | Built-in closet               | • | Marble flooring    |
| •                | Finished                         | • | American kitchen                                       | • | Open-plan kitchen             | • | Open-plan property |
| IN               | DOOR FACILITIES                  |   |                                                        |   |                               |   |                    |
| ٠                | Veranda                          | • | Area for keeping strollers and bicycles on every floor | • | Cinema                        | • | Recreation room    |
| •                | Recreation area                  | • | Fitness room                                           | • | Elevator                      |   |                    |
| OUTDOOR FEATURES |                                  |   |                                                        |   |                               |   |                    |
| •                | Decorative lighting              | • | Landscaped garden                                      | • | Transport accessibility       | • | Backyard           |
| •                | Community garden                 | • | Pets allowed                                           | • | Concierge                     | • | Park               |
| •                | Footpaths                        | • | Well-developed facilities                              | • | Shop                          | • | Supermarket        |