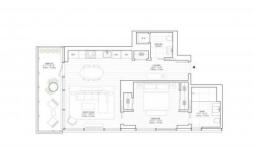

#### PARAMETERS

City District Type Development Floor plan Living space New York Midtown Apartment 200 EAST 59 200 EAST 59 78SQM 78 m<sup>2</sup>