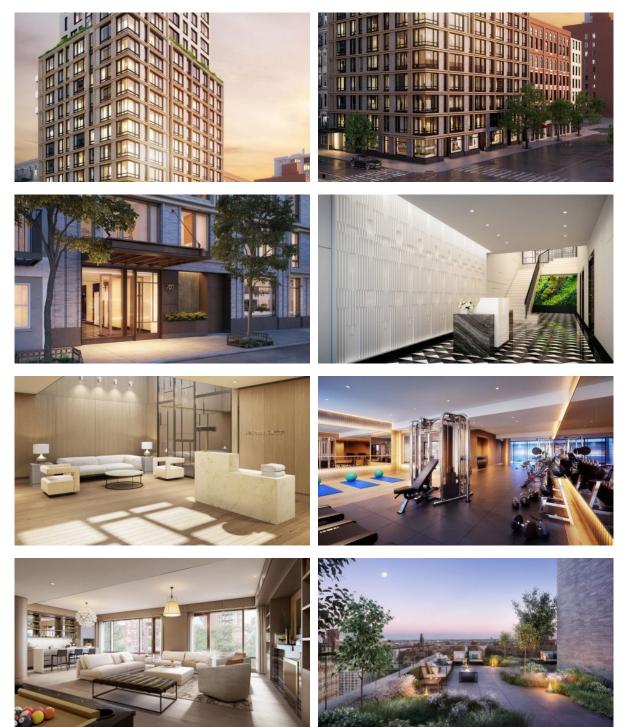

| • | Sauna                     | ٠ | SPA center               | • | Fitness room                |
| ۰                | Pilates and yoga room                        | ۰ | Elevator                  |   |                          |   |                             |
| OUTDOOR FEATURES |                                              |   |                           |   |                          |   |                             |

| • | Landscaped garden | • | Landscaped green area | • | Transport accessibility | ٠ | Community garden          |
|---|-------------------|---|-----------------------|---|-------------------------|---|---------------------------|
|   | Pets allowed      |   | Footpaths             |   | Benches                 |   | Well-developed facilities |



PHOTO GALLERY