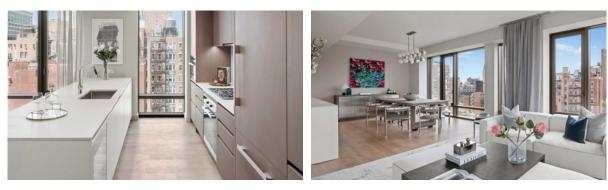

### FEATURES

| ٠ | Interior doors     | ٠ | Shower cabin in bathrooms | • | Fitted sanitary ware | • | Several bathrooms |
|---|--------------------|---|---------------------------|---|----------------------|---|-------------------|
| • | All appliances     | • | Washing machine           | ٠ | Fridge               | ۰ | Dryer             |
| • | Built-in kitchen   | ٠ | Bathroom Furniture        | ٠ | Dressing room        | ٠ | Built-in closet   |
| • | Parquet            | • | Marble flooring           | ٠ | Finished             | ٠ | American kitchen  |
| • | Open-plan property |   |                           |   |                      |   |                   |