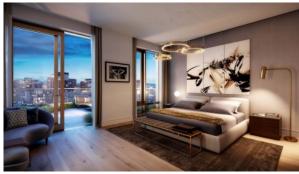

### FEATURES

| ٠ | Interior doors     | ٠ | Shower cabin in bathrooms | • | Fitted sanitary ware | • | Several bathrooms |
|---|--------------------|---|---------------------------|---|----------------------|---|-------------------|
| • | All appliances     | • | Washing machine           | ٠ | Fridge               | ۰ | Dryer             |
| • | Built-in kitchen   | ٠ | Bathroom Furniture        | ٠ | Dressing room        | ٠ | Built-in closet   |
| • | Parquet            | • | Marble flooring           | ٠ | Finished             | ٠ | American kitchen  |
| • | Open-plan property |   |                           |   |                      |   |                   |