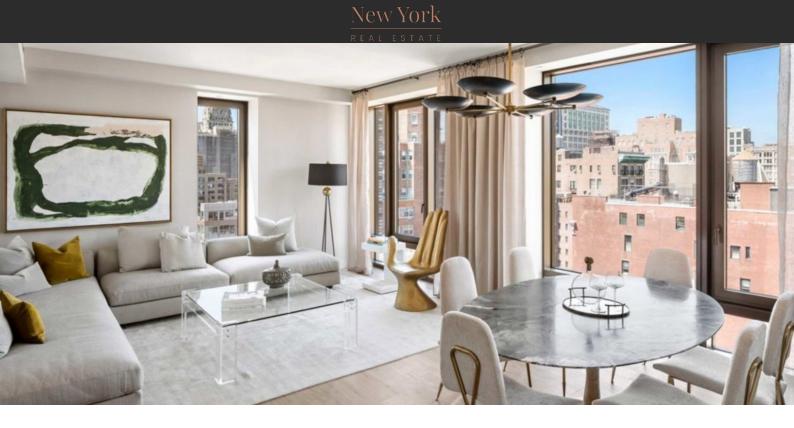

## APARTMENT IN GRAMERCY, NEW YORK, USA, 2 BEDROOMS, 142 SQ.M. NO. 36433 \$ 3 375 000

#### PARAMETERS

City District Type Development Living space New York Gramercy Apartment 200 EAST 21ST STREET 142 m<sup>2</sup>

### FEATURES

| ٠ | Interior doors     | ٠ | Shower cabin in bathrooms | • | Fitted sanitary ware | • | Several bathrooms |
|---|--------------------|---|---------------------------|---|----------------------|---|-------------------|
| • | All appliances     | • | Washing machine           | ٠ | Fridge               | ۰ | Dryer             |
| • | Built-in kitchen   | ٠ | Bathroom Furniture        | ٠ | Dressing room        | ٠ | Built-in closet   |
| • | Parquet            | • | Marble flooring           | ٠ | Finished             | ٠ | American kitchen  |
| • | Open-plan property |   |                           |   |                      |   |                   |