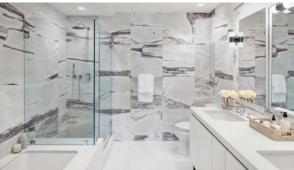

### FEATURES

| ٠ | Interior doors     | ٠ | Shower cabin in bathrooms | • | Fitted sanitary ware | • | Several bathrooms |
|---|--------------------|---|---------------------------|---|----------------------|---|-------------------|
| • | All appliances     | • | Washing machine           | ٠ | Fridge               | ۰ | Dryer             |
| • | Built-in kitchen   | ٠ | Bathroom Furniture        | ٠ | Dressing room        | ٠ | Built-in closet   |
| • | Parquet            | • | Marble flooring           | ٠ | Finished             | ٠ | American kitchen  |
| • | Open-plan property |   |                           |   |                      |   |                   |