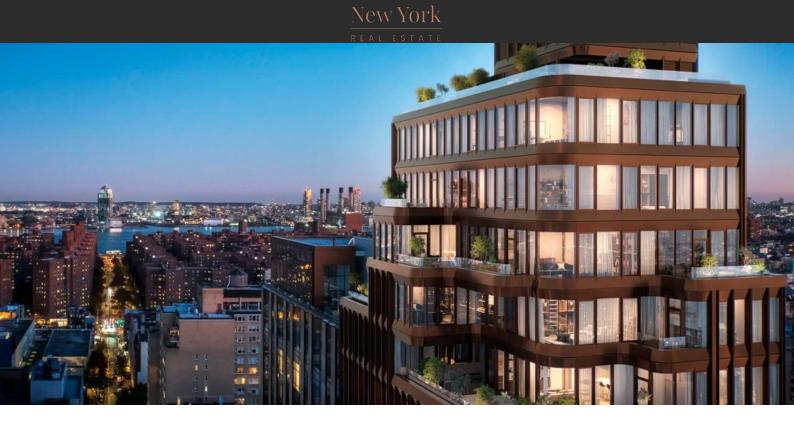

# 200 EAST 20TH STREET

\$ 1 580 000 - 4 195 000

# **PARAMETERS**

City New York
District Gramercy
Type Development
Rooms Array
To sea 26200 m
Completion date II quarter, 2024

#### **LOCATION**

- Close to the bus stop
   Close to shopping malls
   Close to schools
   Prestigious district
- Great location
   River harbour nearby
   Close to river or promenade
   City view
- Panoramic view
   Beautiful view