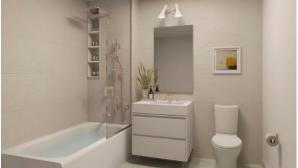

## **FEATURES**

- Video intercom
   Interior doors
   Panoramic windows
   Panoramic glazing
- Ceiling from 3 m
   Heated towel rail
   Shower cabin in bathrooms
   Bathroom furniture
- Fitted sanitary ware
   Full bathroom
   Several bathrooms
   Balcony
- Internet
   Satellite television
   Washing machine
   Fridge
- Dryer Marble countertop in the kitchen Oven Cooker
- Dishwasher Built-in kitchen Parquet Finished
- Ready to move in
   Exclusive interior design
   American kitchen
   Open-plan kitchen
- Luxury real estate
   At the final stage of construction