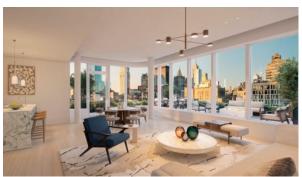

## **FEATURES**

- Video intercom
   Interior doors
   Panoramic windows
   Panoramic glazing
- Ceiling from 3 m
   Heated towel rail
   Shower cabin in bathrooms
   Bathroom furniture
- Fitted sanitary ware
   Full bathroom
   Several bathrooms
   Balcony
- Internet
   Satellite television
   Washing machine
   Fridge
- Dryer Marble countertop in the kitchen Oven Cooker
- Dishwasher Built-in kitchen Parquet Finished
- Ready to move in
   Exclusive interior design
   American kitchen
   Open-plan kitchen
- Luxury real estate
   At the final stage of construction

#### **LOCATION**

- Close to the bus stop
   Close to shopping malls
   Close to schools
   Prestigious district
- Great location
   River harbour nearby
   Close to river or promenade
   City view
- Panoramic view
   Beautiful view