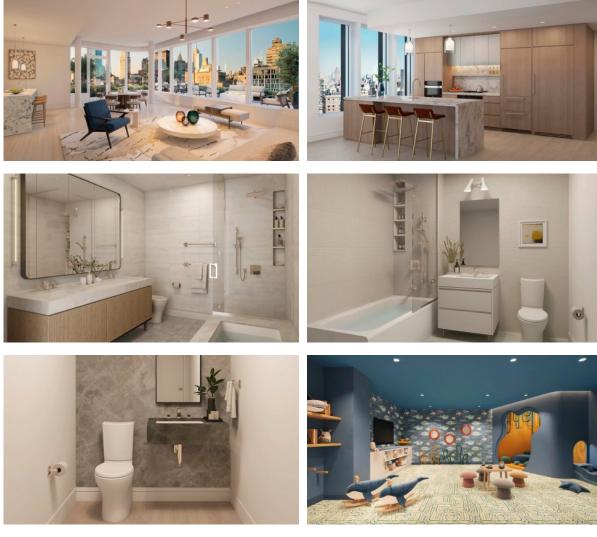

#### PROPERTY FEATURES

## LOCATION

| •  | Close to the bus stop | • | Close to shopping malls            | • | Close to schools            | • | Prestigious district  |
|----|-----------------------|---|------------------------------------|---|-----------------------------|---|-----------------------|
| •  | Great location        | • | River harbour nearby               | • | Close to river or promenade | • | City view             |
| •  | Panoramic view        | • | Beautiful view                     |   |                             |   |                       |
| FE | ATURES                |   |                                    |   |                             |   |                       |
| •  | Video intercom        | • | Interior doors                     | • | Panoramic windows           | • | Panoramic glazing     |
| •  | Ceiling from 3 m      | ٠ | Heated towel rail                  | • | Shower cabin in bathrooms   | • | Bathroom furniture    |
| •  | Fitted sanitary ware  | • | Full bathroom                      | • | Several bathrooms           | • | Balcony               |
| •  | Internet              | ٠ | Satellite television               | • | Washing machine             | • | Fridge                |
| •  | Dryer                 | • | Marble countertop in the kitchen   | • | Oven                        | • | Cooker                |
| •  | Dishwasher            | ٠ | Built-in kitchen                   | • | Parquet                     | • | Finished              |
| •  | Ready to move in      | • | Exclusive interior design          | • | American kitchen            | • | Open-plan kitchen     |
| •  | Luxury real estate    | • | At the final stage of construction | l |                             |   |                       |
| IN | DOOR FACILITIES       |   |                                    |   |                             |   |                       |
| •  | Children's playroom   | • | Recreation area                    | • | Fitness room                | • | Pilates and yoga room |
| •  | Elevator              |   |                                    |   |                             |   |                       |