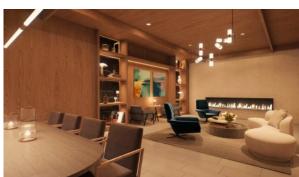

# **FEATURES**

- Video intercom
   Interior doors
   Panoramic windows
   Panoramic glazing
- Ceiling from 3 m
   Heated towel rail
   Shower cabin in bathrooms
   Bathroom furniture
- Fitted sanitary ware
   Full bathroom
   Several bathrooms
   Balcony
- Internet
   Satellite television
   Washing machine
   Fridge
- Dryer
   Marble countertop in the kitchen
   Oven
   Cooker
- Dishwasher Built-in kitchen Parquet Finished
- Ready to move in
   Exclusive interior design
   American kitchen
   Open-plan kitchen
- Luxury real estate
   At the final stage of construction