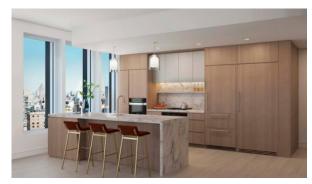

# **FEATURES**

- Video intercom
   Interior doors
   Panoramic windows
   Panoramic glazing
- Ceiling from 3 m
   Heated towel rail
   Shower cabin in bathrooms
   Bathroom furniture
- Fitted sanitary ware
   Full bathroom
   Several bathrooms
   Balcony
- Internet
   Satellite television
   Washing machine
   Fridge
- Dryer
   Marble countertop in the kitchen
   Oven
   Cooker
- Dishwasher Built-in kitchen Parquet Finished
- Ready to move in
   Exclusive interior design
   American kitchen
   Open-plan kitchen
- Luxury real estate
   At the final stage of construction