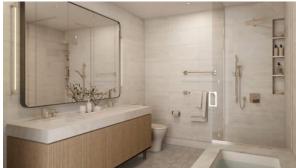

# **FEATURES**

- Video intercom
   Interior doors
   Panoramic windows
   Panoramic glazing
- Ceiling from 3 m
   Heated towel rail
   Shower cabin in bathrooms
   Bathroom furniture
- Fitted sanitary ware
   Full bathroom
   Several bathrooms
   Balcony
- Internet
   Satellite television
   Washing machine
   Fridge
- Dryer
   Marble countertop in the kitchen
   Oven
   Cooker
- Dishwasher Built-in kitchen Parquet Finished
- Ready to move in
   Exclusive interior design
   American kitchen
   Open-plan kitchen
- Luxury real estate
   At the final stage of construction