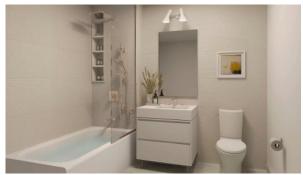

# **FEATURES**

- Video intercom
   Interior doors
   Panoramic windows
   Panoramic glazing
- Ceiling from 3 m
   Heated towel rail
   Shower cabin in bathrooms
   Bathroom furniture
- Fitted sanitary ware
   Full bathroom
   Several bathrooms
   Balcony
- Internet
   Satellite television
   Washing machine
   Fridge
- Dryer
   Marble countertop in the kitchen
   Oven
   Cooker
- Dishwasher Built-in kitchen Parquet Finished
- Ready to move in
   Exclusive interior design
   American kitchen
   Open-plan kitchen
- Luxury real estate
   At the final stage of construction