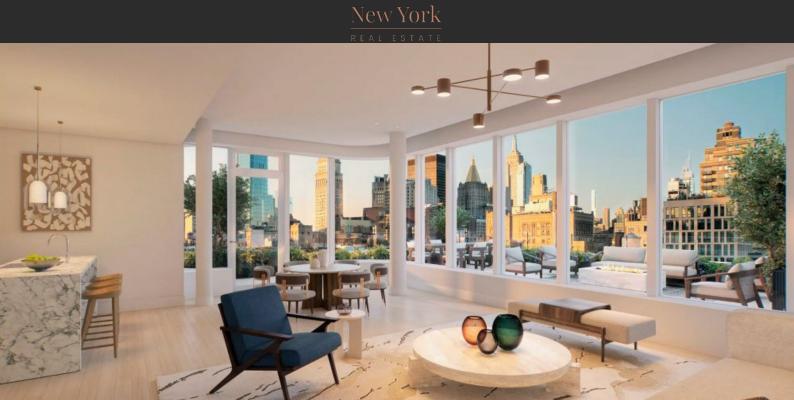

# APARTMENT IN GRAMERCY, NEW YORK, USA, 3 BEDROOMS, 163 SQ.M. NO. 38027

\$4 195 000

# **PARAMETERS**

City New York
District Gramercy
Type Apartment
Development 200 EAST 20TH
STREET

Rooms 3+1
Living space 163 m²
To sea 26200 m
Completion date II quarter, 2024

#### **LOCATION**

- Close to the bus stop
   Close to shopping malls
   Close to schools
   Prestigious district
- Great location
   River harbour nearby
   Close to river or promenade
   City view
- Panoramic view
   Beautiful view

# **FEATURES**

- Video intercom
   Interior doors
   Panoramic windows
   Panoramic glazing
- Ceiling from 3 m
   Heated towel rail
   Shower cabin in bathrooms
   Bathroom furniture
- Fitted sanitary ware
   Full bathroom
   Several bathrooms
   Balcony
- Internet
   Satellite television
   Washing machine
   Fridge
- Dryer
   Marble countertop in the kitchen
   Oven
   Cooker
- Dishwasher Built-in kitchen Parquet Finished
- Ready to move in
   Exclusive interior design
   American kitchen
   Open-plan kitchen
- Luxury real estate
   At the final stage of construction