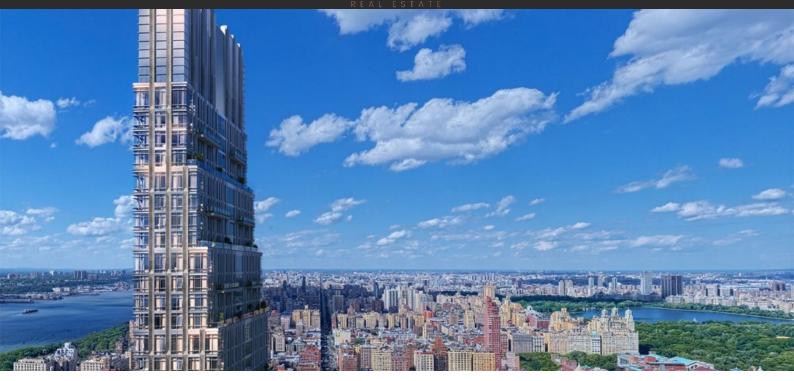

# 200 AMSTERDAM AVENUE \$ 3 100 000 - 38 000 000

### LOCATION

| •  | Close to the bus stop       | • | Close to shopping malls   | • | Close to the city centre         | ٠ | Close to schools      |
|----|-----------------------------|---|---------------------------|---|----------------------------------|---|-----------------------|
| ٠  | Close to the kindergarten   | • | Prestigious district      | • | Near golf course                 | • | Great location        |
| ٠  | Close to river or promenade | • | Beautiful view            |   |                                  |   |                       |
| FE | ATURES                      |   |                           |   |                                  |   |                       |
| •  | Terrace                     | • | Sauna                     | • | Good quality                     | • | Luxury real estate    |
| IN | DOOR FACILITIES             |   |                           |   |                                  |   |                       |
| •  | Children's playroom         | • | Offices and utility rooms | • | Billiard table                   | • | Mini club             |
| •  | Library                     | • | SPA center                | • | Fitness room                     | • | Pilates and yoga room |
| Ol | JTDOOR FEATURES             |   |                           |   |                                  |   |                       |
| •  | Landscaped green area       | • | Transport accessibility   | • | Social and commercial facilities | • | Pets allowed          |