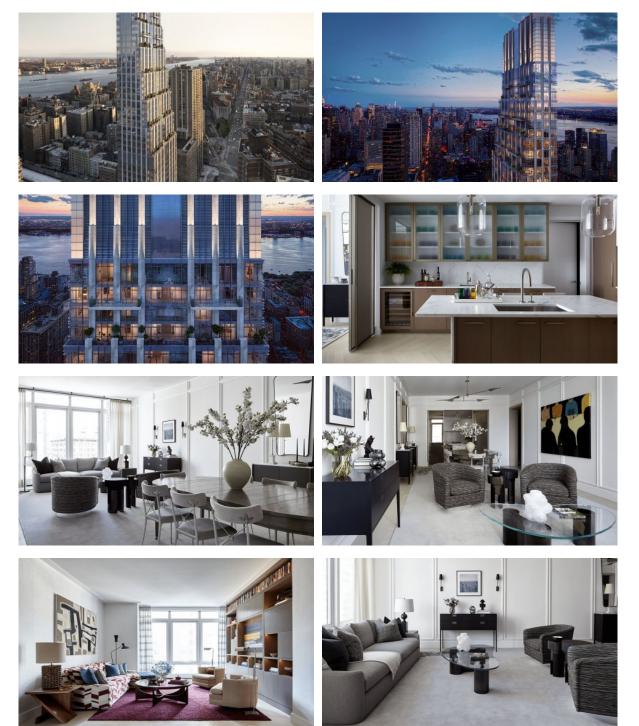

| • | Good quality                     | • | Luxury real estate    |
| IN | DOOR FACILITIES             |   |                           |   |                                  |   |                       |
| •  | Children's playroom         | • | Offices and utility rooms | • | Billiard table                   | • | Mini club             |
| •  | Library                     | • | SPA center                | • | Fitness room                     | • | Pilates and yoga room |
| Ol | JTDOOR FEATURES             |   |                           |   |                                  |   |                       |
| •  | Landscaped green area       | • | Transport accessibility   | • | Social and commercial facilities | • | Pets allowed          |

Concierge
Swimming pool



#### PHOTO GALLERY